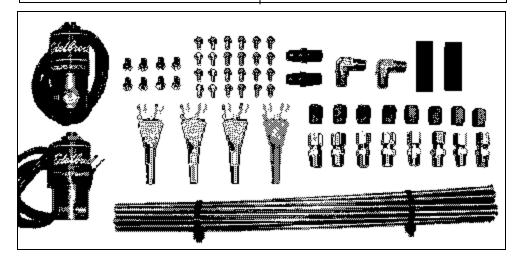

## **BILL OF MATERIALS**

| Qty.     | Description                | Qty.     | Description                |
|----------|----------------------------|----------|----------------------------|
| <b>1</b> | Performer Nitrous Solenoid | <b>4</b> | Red Tube Nuts              |
| <b>1</b> | Performer Fuel Solenoid    | □ 8      | Compression Fittings       |
| <b>4</b> | Edelbrock E1 Nozzles       | <b>2</b> | Distribution Blocks        |
| □8       | 3/16" Tubing               | <b>2</b> | 90° Union Fittings         |
| □8       | Tube Sleeves               | <b>1</b> | 4AN Nitrous Filter Fitting |
| <b>4</b> | Blue Tube Nuts             | <b>1</b> | 4AN Red Fitting            |
|          |                            | □ 28     | Various Jets               |