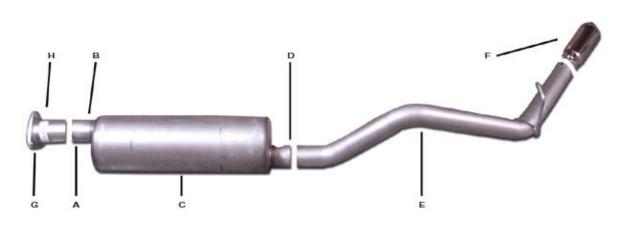

## INSTRUCTION MANUAL

CAT-BACK STAINLESS SINGLE EXHAUST ASTRO & SAFARI VAN 4.3L 2/4WD

PART # 615560

| ITEM                       | PART #                                                        | QUANTITY                  | DESCRIPTION                                                                                                                                                      |
|----------------------------|---------------------------------------------------------------|---------------------------|------------------------------------------------------------------------------------------------------------------------------------------------------------------|
| A<br>B<br>C<br>D<br>E<br>F | 448-700278<br>4139<br>421887<br>4140<br>181-5004599<br>500360 | 1<br>1<br>1<br>1<br>5-H 1 | S/S HEADPIPE WITH WELDED FLANGE #GP-101<br>HANGER- FRONT MUFFLER<br>S/S SUPERFLOW MUFFLER<br>HANGER-REAR MUFFLER<br>3" OVERAXLE TAILPIPE<br>3-1/2" STAINLESS TIP |
| G                          | 9684                                                          | 1                         | FLANGE GASKET                                                                                                                                                    |
| H BOLT KIT FOR HEADPIPE    |                                                               |                           |                                                                                                                                                                  |
|                            | 3270                                                          | 3                         | 3/8" X 2" BOLT                                                                                                                                                   |
|                            | 2724                                                          | 3                         | 3/8" NUT                                                                                                                                                         |
|                            | 9033<br>9535                                                  | 3<br>6                    | 3/8" WASHER<br>3/8" FLAT WASHER                                                                                                                                  |
|                            | 3333                                                          | O                         | JO ILAI WASHILA                                                                                                                                                  |

## **SUGGESTED TOOLS:**

9/16" SOCKET, 15MM SOCKET, ½" WRENCH, ½" SOCKET, JACK STAND, HACKSAW, WD-40

LAY OUT THE GIBSON EXHAUST SO IT LOOKS LIKE THE DRAWING AND COMPARE THE PART NUMBERS.

TO REMOVE STOCK EXHAUST UNBOLT IT FROM THE 3-BOLT FLANGE LOCATED JUST BEHIND THE CATALYTIC CONVERTER. YOU WILL REUSE YOUR FACTORY BOLTS.NOW CUT OFF YOUR STOCK TAILPIPE JUST BEHIND THE MUFFLER AND REMOVE. LEAVE FACTORY RUBBER GROMMETS IN PLACE. USE WD-40 TO AID IN REMOVAL OF EXHAUST AND HANGERS.

ATTACH FRONT MUFFLER HANGER #B TO MUFFLER INLET AND SLIDE HANGER INTO THE RUBBER GROMMET. THE VERTICAL PART OF THE HANGER WILL BE ON THE DRIVERS SIDE, DO NOT TIGHTEN.

INSTALL HEADPIPE #A
USING BOLT KIT #H AND
FLANGE GASKET # G AND REUSING FACTORY BOLTS. DO
NOT TIGHTEN.

INSTALL REAR MUFFLER HANGER #D ATTACH TO MUFFLER. INSERT WELDED ROD INTO RUBBER GROMMET. THE VERTICAL PART OF THIS HANGER WILL BE ON THE DRIVERS SIDE, DO NOT TIGHTEN.

SLIDE OVERAXLE TAILPIPE #E INTO THE OUTLET OF THE MUFFLER 1 ½" TO 2". INSERT WELDED HANGER INTO RUBBER GROMMET AND CLAMP DOWN USING HANGER # D.

SLIDE MUFFLER ONTO HEADPIPE 1 ½" TO 2". THE INLET IS FACING THE MOTOR. MUFFLER INLET IS LOOKING INTO THE LOUVERS. THE MUFFLER OUTLET SHOULD BE AT THE 9 O'CLOCK POSITION.

INSTALL YOUR STAINLESS STEEL TIP. USE ANY ALUMINUM OR STAINLESS STEEL CLEANER TO POLISH YOUR TIP. NOW FIRMLY TIGHTEN ALL CLAMPS, HANGERS AND FLANGES.