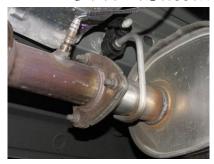

ATTACH FRONT MUFFLER HANGER #B TO MUFFLER INLET AND SLIDE HANGER INTO THE RUBBER GROMMET. THE VERTICAL PART OF THE HANGER WILL BE ON THE DRIVERS SIDE, DO NOT TIGHTEN.

INSTALL HEADPIPE #A
USING BOLT KIT #H AND
FLANGE GASKET # G AND REUSING FACTORY BOLTS. DO
NOT TIGHTEN.

INSTALL REAR MUFFLER HANGER #D ATTACH TO MUFFLER. INSERT WELDED ROD INTO RUBBER GROMMET. THE VERTICAL PART OF THIS HANGER WILL BE ON THE DRIVERS SIDE, DO NOT TIGHTEN.

SLIDE OVERAXLE TAILPIPE #E INTO THE OUTLET OF THE MUFFLER 1 ½" TO 2". INSERT WELDED HANGER INTO RUBBER GROMMET AND CLAMP DOWN USING HANGER # D.