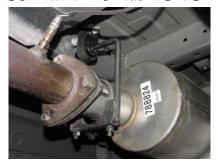

INSTALL REAR MUFFLER HANGER #D ATTACH TO MUFFLER. INSERT WELDED ROD INTO RUBBER GROMMET. THE VERTICAL PART OF THIS HANGER WILL BE ON THE DRIVERS SIDE, DO NOT TIGHTEN.

SLIDE OVERAXLE TAILPIPE #E INTO THE OUTLET OF THE MUFFLER 1 ½" TO 2". INSERT WELDED HANGER INTO RUBBER GROMMET AND CLAMP DOWN USING HANGER # D.

SLIDE MUFFLER ONTO HEADPIPE 1 ½" TO 2". THE INLET IS FACING THE MOTOR. MUFFLER INLET IS LOOKING INTO THE LOUVERS. THE MUFFLER OUTLET SHOULD BE AT THE 9 O'CLOCK POSITION.

INSTALL YOUR STAINLESS STEEL TIP. USE ANY ALUMINUM OR STAINLESS STEEL CLEANER TO POLISH YOUR TIP. NOW FIRMLY TIGHTEN ALL CLAMPS, HANGERS AND FLANGES.