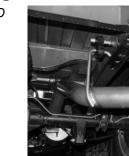

ATTACH FRONT MUFFLER HANGER #B TO MUFFLER INLET AND SLIDE HANGER INTO THE RUBBER GROMMET. THE VERTICAL PART OF THE HANGER WILL BE ON THE DRIVERS SIDE, DO NOT TIGHTEN.

INSTALL HEADPIPE #A
USING BOLT KIT #H AND
FLANGE GASKET # G AND REUSING FACTORY BOLTS. DO
NOT TIGHTEN.