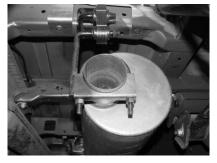

ATTACH FRONT MUFFLER HANGER #B TO MUFFLER INLET AND SLIDE HANGER INTO THE RUBBER GROMMET. THE VERTICAL PART OF THE HANGER WILL BE ON THE DRIVERS SIDE, DO NOT TIGHTEN.

INSTALL HEADPIPE #A
USING BOLT KIT #H AND
FLANGE GASKET # G AND REUSING FACTORY BOLTS. DO
NOT TIGHTEN.