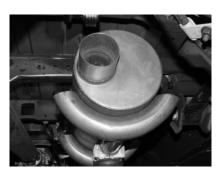

SLIDE MUFFLER ONTO HEADPIPE 1 ½" TO 2". THE INLET IS FACING THE MOTOR. MUFFLER INLET IS LOOKING INTO THE LOUVERS. THE MUFFLER OUTLET SHOULD BE AT THE 9 O'CLOCK POSITION.

INSTALL YOUR STAINLESS STEEL TIP. USE ANY ALUMINUM OR STAINLESS STEEL CLEANER TO POLISH YOUR TIP. NOW FIRMLY TIGHTEN ALL CLAMPS, HANGERS AND FLANGES.