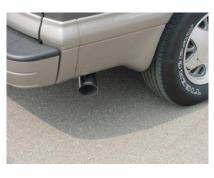

SLIDE MUFFLER ONTO HEADPIPE 1 ½" TO 2". THE INLET IS FACING THE MOTOR. MUFFLER INLET IS LOOKING INTO THE LOUVERS. THE MUFFLER OUTLET SHOULD BE AT THE 9 O'CLOCK POSITION.

INSTALL YOUR STAINLESS STEEL TIP. USE ANY ALUMINUM OR STAINLESS STEEL CLEANER TO POLISH YOUR TIP. NOW FIRMLY TIGHTEN ALL CLAMPS, HANGERS AND FLANGES.