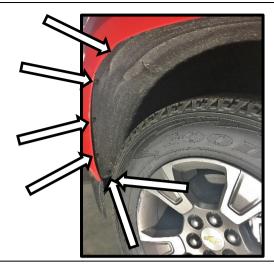

Part Number: 3462050K, 3462060K

Product Description: SUMMIT BAR CHEV COLORADO

Suited to vehicle/s: Chevrolet Colorado 150N (Excludes 2WD BASE Model), Chevrolet ZR2 150N

Optional Fitting Kit: Fog Lamps

3500910 - LED Fog Light Kit (LH&RH Lights) (Requires 3500520 Loom)