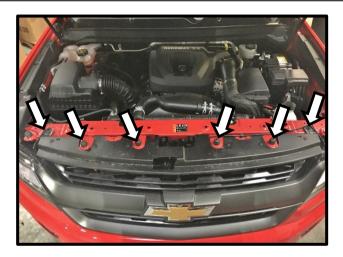

Part Number: 3462050K, 3462060K

Product Description: SUMMIT BAR CHEV COLORADO

Suited to vehicle/s: Chevrolet Colorado 150N (Excludes 2WD BASE Model), Chevrolet ZR2 150N

Optional Fitting Kit: Fog Lamps

3500910 - LED Fog Light Kit (LH&RH Lights) (Requires 3500520 Loom)