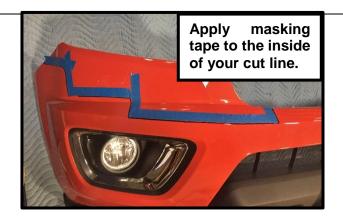

cutting operation.
- 17. Remove the bottom radiator shroud by removing the (2) pop rivets attaching it to the body of the vehicle and depressing the tabs attaching it to the radiator moulding.





Warning: Cutting operations can result in flying debris, safety glasses should be worn.



18. Re-attach the top grille section to the vehicle. (Standard Colorado shown, ZR2 is the same)



19. Mark the bumper fascia as shown in the diagram using the supplied template.

Note: The top of the cutting template lines up with the radius just under the headlight, not the edge of the plastic that goes under the headlights.



20. Extend the line on the outside straight across the fender flange as shown in the diagram.

Note: You should be able to preserve the 2<sup>nd</sup> captured nut from the top.







If installing on a standard Colorado, use instructions 21-24. If installing on a ZR2, use instructions 25-28.

#### **Standard Colorado only**

- 21. Extend the line on the inside 210mm as shown.
- 22. From this line go down 50mm.
- 23. From this line go 385mm inwards following the crease in the bumper fascia.
- 24. From this line go up to the top. Make sure that you have at least (1) tab on each side to re-connect to the center grille section. Refer to next image.

#### **ZR2 Installations only**

- 25. Extend the line on the inside 40mm as shown.
- 26. From this point, go 140mm inboard.
- 27. From this line go down 100mm.
- 28. From this line go 100mm from the edge of the grille surround.
- 29. From this line go up to the top. Make sure that you have at least (1) tab on each side t