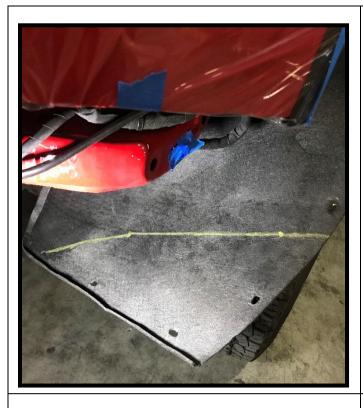

ed with surround kit. Note: Optional fog lamps can be installed at this point as per fitting instruction supplied with fog lamp kit no. 3500910
- 2. If installing fog lights Install ARB wiring loom 3500520 and switch into vehicle. Refer to instructions supplied with loom.

Hint: Loosely fit top bracket to Foglight Surround, then pivot into place through the bar aperture.



3. Connect indicator looms to combination LED Indicator/Clearance light.

Caution: Cable tie all cables together and keep all cables clear of sharp edges and all moving parts. Check the operation of all lights wired during bar fitment.



- 4. Prepare fender liners for cutting by marking as shown
- 5. Measure and mark 170mm from the outer edge



6. Measure and mark 100mm from the bottom of the center hole as shown...



7. Connect the dots as show. Follow the line to each of the out edges.



8. Cut along the line, discard excess.



- 9. Insert (4) M10 cage nuts into the mating holes on the bar for the center stone shield as shown in the diagram.
- 10. Install the center stone shield onto the bar using the (4) M10 x 35 hex bolts and flat washers into the cage nuts.
- 11. Attach the center stone shield to the front crossmember of the vehicle using the (2) hex flange bolts taken off earlier.





- 12. Insert the (10) M6 cage nuts into the square cut-outs along the edge of the wing panels.
- 13. Insert the remaining (2) M10 cage nuts into the mating holes for the wing panels on the bar.
- 14. Install the wing panels using M6x35 button head screws and flat washers sets. Make sure the fender well liner is