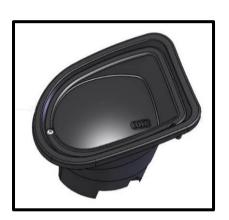

Part Number: 3462050K, 3462060K

Product Description: SUMMIT BAR CHEV COLORADO

Suited to vehicle/s: Chevrolet Colorado 150N (Excludes 2WD BASE Model), Chevrolet ZR2 150N

Optional Fitting Kit: Fog Lamps

3500910 - LED Fog Light Kit (LH&RH Lights) (Requires 3500520 Loom)

3500520 - ARB AUX LED Fog Light Loom 3500680 - Fog Lamp Housing Clear Lens Kit

Winch Install Kit

3500930 - SUMMIT BAR WINCH INSTALL KIT USA

3500860 - SUMMIT BAR WINCH INSTALL KIT USA NO NP BRKT