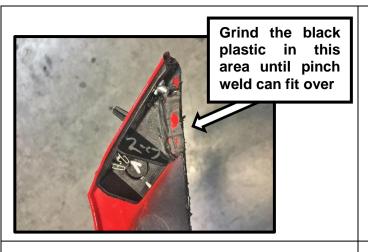

.
- 22. From this line go down 50mm.
- 23. From this line go 385mm inwards following the crease in the bumper fascia.
- 24. From this line go up to the top. Make sure that you have at least (1) tab on each side to re-connect to the center grille section. Refer to next image.

#### **ZR2 Installations only**

- 25. Extend the line on the inside 40mm as shown.
- 26. From this point, go 140mm inboard.
- 27. From this line go down 100mm.
- 28. From this line go 100mm from the edge of the grille surround.
- 29. From this line go up to the top. Make sure that you have at least (1) tab on each side to re-connect to the center grille section. Refer to next image.
- 30. When you have your line complete, cover the inside of the line with masking tape to protect the side you're keeping during the





- 31. Using an air saw or jig saw, carefully cut the bumper fascia along the cut line.
- 32. Using a grinder clean up the edge close to the fender with a grinder.



- 33. Re-install the cut facia pieces back onto the vehicle by inserting the tabs into the center grille and re-installing the hex screws removed earlier in the fender wells.
- 34. Mask up the fender/facia as shown.
- 35. Prepare flange for paint.



36. Spray paint the flange black as shown.



37. Cut the supplied pinch weld so that it covers the exposed area as shown in the photo.

#### MOUNT INSTALLATION



- 1. If you have OE tow hooks installed on your vehicle, remove the (2) hex bolts and nuts securing them to the frame and set aside the tow hooks.
- Starting on the right side, take the bigger, main mount bracket and