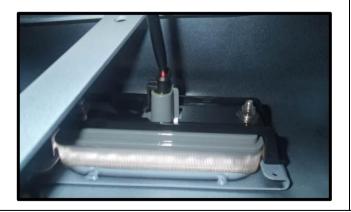

Part Number: 3462050K, 3462060K

Product Description: SUMMIT BAR CHEV COLORADO

Suited to vehicle/s: Chevrolet Colorado 150N (Excludes 2WD BASE Model), Chevrolet ZR2 150N

Optional Fitting Kit: Fog Lamps

3500910 - LED Fog Light Kit (LH&RH Lights) (Requires 3500520 Loom)

3500520 - ARB AUX LED Fog Light Loom 3500680 - Fog Lamp Housing Clear Lens Kit

Winch Install Kit

3500930 - SUMMIT BAR WINCH INSTALL KIT USA

3500860 - SUMMIT BAR WINCH INSTALL KIT USA NO NP BRKT