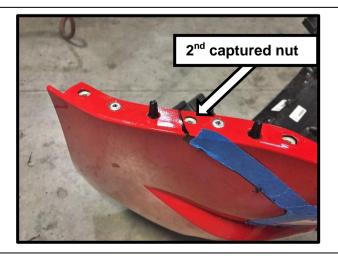

15. Remove the (2) covers from the tow hooks.



- 16. Cut the grille support as shown in the diagram. Be sure to keep the ambient air temperature sensor perch in tact during this cutting operation.
- 17. Remove the bottom radiator shroud by removing the (2) pop rivets attaching it to the body of the vehicle and depressing the tabs attaching it to the radiator moulding.





Warning: Cutting operations can result in flying debris, safety glasses should be worn.



18. Re-attach the top grille section to the vehicle. (Standard Colorado shown, ZR2 is the same)



19. Mark the bumper fascia as shown in the diagram using the supplied template.

Note: The top of the cutting template lines up with the radius just under the headlight, not the edge of the plastic that goes under the headlights.



20. Extend the line on the outside straight across the fender flange as shown in the diagram.

Note: You should be able to preserve the 2<sup>nd</sup> captured nut from the top.







If installing on a standard Colorado, use instructions 21-24. If installing on a ZR2, use instructions 25-28.

#### **Standard Colorado only**

- 21. Extend the line on the inside 210mm as shown.
- 22. From this line go down 50mm.
- 23. From this line go 385mm inwards following the crease in the bumper fascia.
- 24. From this line go up to the top. Make sure that you have at least (1) tab on each side to re-connect to the center grille section. Refer to next image.

#### **ZR2 Installations only**

- 25. Extend the line on the inside 40mm as shown.
- 26. From this point, go 140mm inboard.
- 27. From this l