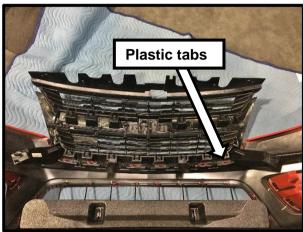

Part Number: 3462050K, 3462060K

Product Description: SUMMIT BAR CHEV COLORADO

Suited to vehicle/s: Chevrolet Colorado 150N (Excludes 2WD BASE Model), Chevrolet ZR2 150N

Optional Fitting Kit: Fog Lamps

3500910 - LED Fog Light Kit (LH&RH Lights) (Requires 3500520 Loom)