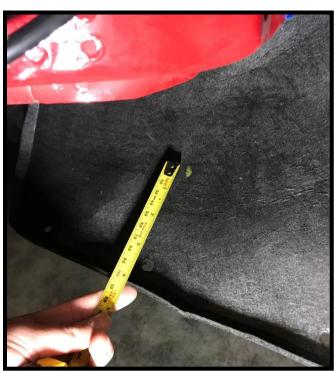

#### REQUIRED TOOLS FOR FITMENT OF PRODUCT:

| Metric Socket Set                                 | Metric Wrench Set            |
|---------------------------------------------------|------------------------------|
| Phillips Head Screwdriver (Short and Long Length) | Air Saw or Jigsaw            |
| Short Body Power Drill 13mm (1/2") capacity       | 10.5mm (25/64") drill bits   |
| Torque Wrench (9-102Nm)                           | Marking pen                  |
| Half round file                                   | Soft Hammer                  |
| Torx Bit Set                                      | Metric Hex Set               |
| Wide masking tape                                 | Stanley knife and Multitool  |
| Small Spirit Level                                | Tape Measure or Ruler        |
| Right-angled Drill                                | Black Rust Preventative Pain |