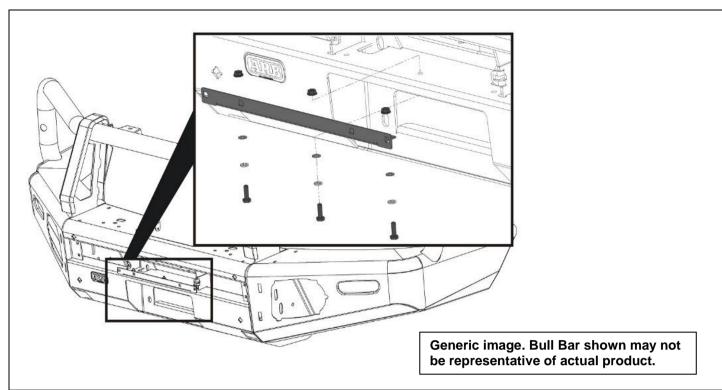

ted please continue to step 4 of this section.

Note: The computer-generated diagrams in this section are a generic representative. Some of the graphical details in these diagrams may differ from your Bull Bar.

- Slide the winch cover panel from the bottom up until it is level with the top face of the bar. 1.
- Fit the winch cover panel to the bar using 4 x M6 x 20 hex bolts, flat washers and flange nuts.

Warning: Be careful not to scratch the finish of the winch cover panel.



Fit the number plate bracket to the top face of the lower-centre pan on the bar using 3 x M6 x 20 hex bolts, washers, flat washers and flange nuts.

Note: If you are fitting a winch, fit the folding number plate bracket supplied in winch install kit "3500930 WINCH INSTALL KIT" - See fitting instructions 3789680



Note: The following steps show the fitment of the plastic moulded parts. The mouldings are supplied in kits along with all fasteners required for fitment. It is important that the fasteners supplied with each kit are only used for the mouldings from the same kit. The kits included in this bar kit are as follows:

4. Layout the contents of each of the following kits ensuring the contents are kept separate from each other.

| Kit No. | Description                    |
|---------|--------------------------------|
| 5100200 | BUFF KIT 2PCE FRONT SECTION    |
| 5100210 | BUFF KIT 2PCE REAR UPRIGHT BAR |
| 3500880 | SPLIT PAN MESH KIT             |
| 3163082 | FOG SURROUND KIT               |

5. Mark the grille panel to be cut at the 890mm marks at each end on the back face.

Note: When marke