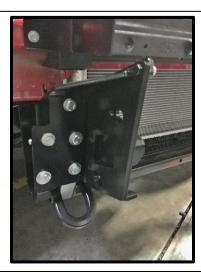

ow and table in supplied light instructions.

Note: The cable color column is referencing the wires that are leading into the front headlight housing that control the OE blinker and running lights.

| LED INDICATOR/CLEARANCE LOOM |                   |  |
|------------------------------|-------------------|--|
| CABLE COLOR                  | FUNCTION          |  |
| GREEN/PURPLE                 | RHS INDICATOR (+) |  |
| BLUE/WHITE                   | LHS INDICATOR (+) |  |
| GREY/BROWN                   | RHS CLEARANCE (+) |  |
| GREY/PURPLE                  | LHS CLEARANCE (+) |  |
| BLACK                        | GROUND (-)        |  |

#### FITTING BAR TO THE VEHICLE

1. Ensure all other aftermarket accessories such as driving lights/winch/UHF aerial have been fitted to the bull bar.



- 2. Measure the distance between the outside faces of the (2) mounts. Measure the distance between the inside, mating, faces of the bar.
- 3. Using the supplied mount spacers, install an even number of spacers on each side without going over the required width dimension to install the bar. These spacers are installed using (2) M6 x 35 hex bolts and flange nuts.

Note: These spacers can be used to position the bar left to right.



4. With the aid of a lift table or one or more assistants carefully and safely lift, then position and loosely bolt the bull bar to the mounts using (2) M12 x 50 hex bolts, large flat washers, and M12 flange hex nuts.

Note: Do not tighten these fasteners yet.



5. With certain winches it may be necessary to trim the lower portion of the center grill section