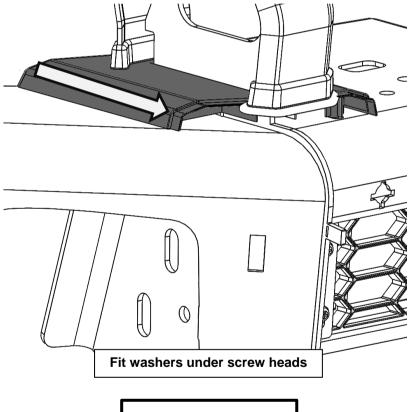

| SIZE | Torque Nm | Torque lb-ft |
|------|-----------|--------------|
| M6   | 9         | 7            |
| M8   | 22        | 16           |
| M10  | 44        | 32           |
| M12  | 77        | 57           |