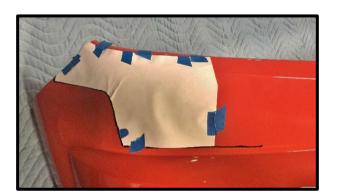

am, and depressing the tabs attaching it to the grille support.

Note: This plastic part will not be re-installed later.



- 14. Remove the stock crush beam from the frame rails by removing the (4) hex screws shown in the diagram.
- 15. Remove the (2) covers from the tow hooks.



- 16. Cut the grille support as shown in the diagram. Be sure to keep the ambient air temperature sensor perch in tact during this cutting operation.
- 17. Remove the bottom radiator shroud by removing the (2) pop rivets attaching it to the body of the vehicle and depressing the tabs attaching it to the radiator moulding.





Warning: Cutting operations can result in flying debris, safety glasses should be worn.



18. Re-attach the top grille section to the vehicle. (Standard Colorado shown, ZR2 is the same)



19. Mark the bumper fascia as shown in the diagram using the supplied template.

Note: The top of the cutting template lines up with the radius just under the headlight, not the edge of the plastic that goes under the headlights.



20. Extend the line on the outside straight across the fender flange as shown in the diagram.

Note: You should be able to preserve the 2<sup>nd</sup> captured nut from the top.







If installing on a standard Colorado, use instructions 21-24. If installing on a ZR2, use instructions 25-28.

#### **Standard Colorado only**

- 21. Extend the line on the inside 210mm as shown.
- 22. From this line go down 50mm.
- 23. From this line go 385mm inwards following the crease in the bumper fascia.
- 24. From this line go up to the top. Make sure that you have at le