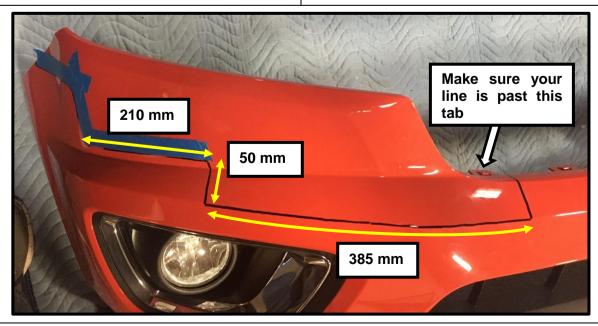

wn.
- 22. From this line go down 50mm.
- 23. From this line go 385mm inwards following the crease in the bumper fascia.
- 24. From this line go up to the top. Make sure that you have at least (1) tab on each side to re-connect to the center grille section. Refer to next image.

#### **ZR2 Installations only**

- 25. Extend the line on the inside 40mm as shown.
- 26. From this point, go 140mm inboard.
- 27. From this line go down 100mm.
- 28. From this line go 100mm from the edge of the grille surround.
- 29. From this line go up to the top. Make sure that you have at least (1) tab on each side to re-connect to the center grille section. Refer to next image.
- 30. When you have your line complete, cover the inside of the line with masking tape to protect the side you're keeping during the





- 31. Using an air saw or jig saw, carefully cut the bumper fascia along the cut line.
- 32. Using a grinder clean up the edge close to the fender with a grinder.



- 33. Re-install the cut facia pieces back onto the vehicle by inserting the tabs into the center grille and re-installing the hex screws removed earlier in the fender wells.
- 34. Mask up the fender/facia as shown.
- 35. Prepare flange for paint.



36. Spray paint the flange black as shown.



37. Cut the supplied pinch weld so that it covers the exposed area as shown in the photo.

#### MOUNT INSTALLATION



- 1. If you have OE tow hooks installed on your vehicle, remove the (2) hex bolts and nuts securing them to the frame and set aside the tow hooks.
- Starting on the right side, take the bigger, main mount bracket an