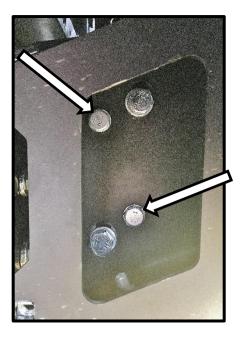

Part Number: 3462050K, 3462060K

Product Description: SUMMIT BAR CHEV COLORADO

Suited to vehicle/s: Chevrolet Colorado 150N (Excludes 2WD BASE Model), Chevrolet ZR2 150N

Optional Fitting Kit: Fog Lamps

3500910 - LED Fog Light Kit (LH&RH Lights) (Requires 3500520 Loom)

3500520 - ARB AUX LED Fog Light Loom 3500680 - Fog Lamp Housing Clear Lens Kit

Winch Install Kit

3500930 - SUMMIT BAR WINCH INSTALL KIT USA

3500860 - SUMMIT BAR WINCH INSTALL KIT USA NO NP BRKT