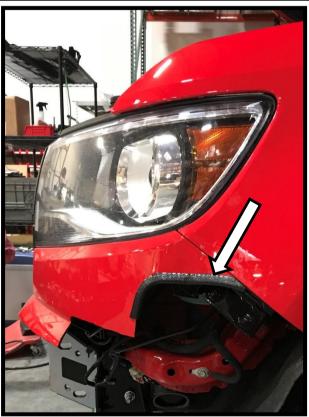

00mm from the edge of the grille surround.
- 29. From this line go up to the top. Make sure that you have at least (1) tab on each side to re-connect to the center grille section. Refer to next image.
- 30. When you have your line complete, cover the inside of the line with masking tape to protect the side you're keeping during the





- 31. Using an air saw or jig saw, carefully cut the bumper fascia along the cut line.
- 32. Using a grinder clean up the edge close to the fender with a grinder.



- 33. Re-install the cut facia pieces back onto the vehicle by inserting the tabs into the center grille and re-installing the hex screws removed earlier in the fender wells.
- 34. Mask up the fender/facia as shown.
- 35. Prepare flange for paint.



36. Spray paint the flange black as shown.



37. Cut the supplied pinch weld so that it covers the exposed area as shown in the photo.

#### MOUNT INSTALLATION



- 1. If you have OE tow hooks installed on your vehicle, remove the (2) hex bolts and nuts securing them to the frame and set aside the tow hooks.
- Starting on the right side, take the bigger, main mount bracket and slide over the end flange of the frame. Secure to the end flange (hand tight only) of the frame using the (2) OE flange bolts removed earlier.
- 3. Install the (2) M10 cage nuts into the rectangular nut plates.
- 4. Feed the nut plate into place from the hole in the outside of the frame. Hand tighten the corresponding M10 x 35 hex bolts with flat washers into the nut plate as shown in the diagram.



- 5. If you have OE tow hooks, place the hook back in posit