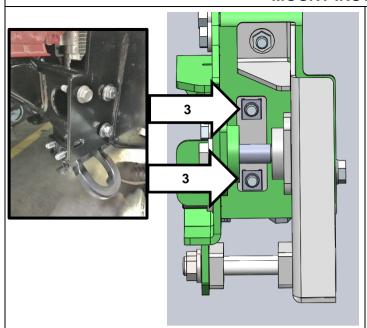

tab on each side to re-connect to the center grille section. Refer to next image.
- 30. When you have your line complete, cover the inside of the line with masking tape to protect the side you're keeping during the





- 31. Using an air saw or jig saw, carefully cut the bumper fascia along the cut line.
- 32. Using a grinder clean up the edge close to the fender with a grinder.



- 33. Re-install the cut facia pieces back onto the vehicle by inserting the tabs into the center grille and re-installing the hex screws removed earlier in the fender wells.
- 34. Mask up the fender/facia as shown.
- 35. Prepare flange for paint.



36. Spray paint the flange black as shown.



37. Cut the supplied pinch weld so that it covers the exposed area as shown in the photo.

#### MOUNT INSTALLATION



- 1. If you have OE tow hooks installed on your vehicle, remove the (2) hex bolts and nuts securing them to the frame and set aside the tow hooks.
- Starting on the right side, take the bigger, main mount bracket and slide over the end flange of the frame. Secure to the end flange (hand tight only) of the frame using the (2) OE flange bolts removed earlier.
- 3. Install the (2) M10 cage nuts into the rectangular nut plates.
- 4. Feed the nut plate into place from the hole in the outside of the frame. Hand tighten the corresponding M10 x 35 hex bolts with flat washers into the nut plate as shown in the diagram.



- 5. If you have OE tow hooks, place the hook back in position between the mount plate and the chassis. Using the supplied M12 x 100 hex bolts with a flat washer hang the tow ho