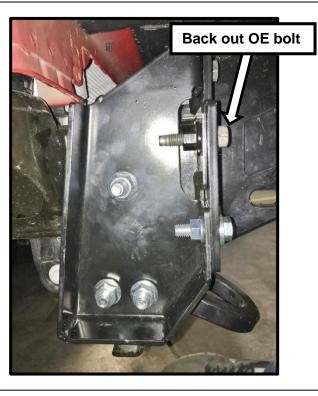

ate into place from the hole in the outside of the frame. Hand tighten the corresponding M10 x 35 hex bolts with flat washers into the nut plate as shown in the diagram.



- 5. If you have OE tow hooks, place the hook back in position between the mount plate and the chassis. Using the supplied M12 x 100 hex bolts with a flat washer hang the tow hooks into position. If you do not have, or do not wish to re-install the tow hooks, use the provided spacers (2) on each side to take up the space.
- 6. Insert another M12 x 100 bolt with flat washer through the hole in the mount through the chassis.



- 7. On the other end of the bolt through the chassis, hang the following parts in order from first to last:
  - 17 mm OD x 26.5 mm Bushing
  - 43 mm OD x 10.0 mm Bushing
  - 65 mm Square Plate





- 8. Place the Mount Stiffener Bracket into place on the outside of the chassis, aligning it with the (3) open ended M12 bolts. Using M12 flange hex nuts, hand tighten the bracket in place. You will have to back out the outside OE bolt to slide this bracket into place.
- 9. At the (2) mating locations between the Mount Stiffener Bracket and the Mount, secure using M10 x 35 hex bolt, flat washer, and flange hex nut sets. Be sure to feed the bolts in from the front.
- 10. Tighten each fastener to the recommended value.



M12 - 77 **Nm.** 



#### PREPARING BAR FOR INSTALLATION

Note: If fitting a winch proceed from here using fitting instructions 3789680 supplied with 3500930 winch install kit. Once the winch is fitted please continue to step 4 of this section.

Note: The computer-generat