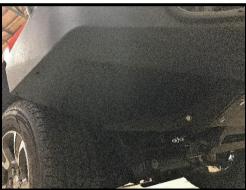

gether and keep all cables clear of sharp edges and all moving parts. Check the operation of all lights wired during bar fitment.



- 4. Prepare fender liners for cutting by marking as shown
- 5. Measure and mark 170mm from the outer edge



6. Measure and mark 100mm from the bottom of the center hole as shown...



7. Connect the dots as show. Follow the line to each of the out edges.



8. Cut along the line, discard excess.



- 9. Insert (4) M10 cage nuts into the mating holes on the bar for the center stone shield as shown in the diagram.
- 10. Install the center stone shield onto the bar using the (4) M10 x 35 hex bolts and flat washers into the cage nuts.
- 11. Attach the center stone shield to the front crossmember of the vehicle using the (2) hex flange bolts taken off earlier.





- 12. Insert the (10) M6 cage nuts into the square cut-outs along the edge of the wing panels.
- 13. Insert the remaining (2) M10 cage nuts into the mating holes for the wing panels on the bar.
- 14. Install the wing panels using M6x35 button head screws and flat washers sets. Make sure the fender well liner is tucked into the wing panel while installing.



M6 - 9 **Nm**.



#### **FINAL CHECKS:**

- Check wiring connections to fitted lights.
- Check operation of all lights.
- Check operation of winch if fitted.

IMPORTANT: Check that all piping and wiring is clear of sharp edges and pinch points. Adjust any piping to clear the bull bar or mounts by a minimum of 15mm.

### **FINAL PRODUCT ON VEHICLE**