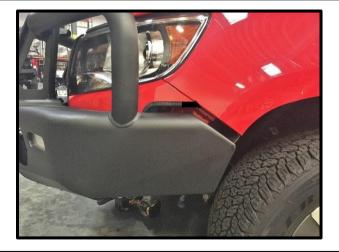

d to position the bar left to right.



4. With the aid of a lift table or one or more assistants carefully and safely lift, then position and loosely bolt the bull bar to the mounts using (2) M12 x 50 hex bolts, large flat washers, and M12 flange hex nuts.

Note: Do not tighten these fasteners yet.



5. With certain winches it may be necessary to trim the lower portion of the center grill section for clearance.

### 15 - 20 mm (5/8" - 3/4") GAP REQUIRED AT QUARTER PANELS

10 - 15 mm (3/8" - 5/8") GAP REQUIRED AT BUMPER FASCIA

- 6. Ensure the bull bar is sitting on the vehicle level and the gap between the bumper cut and the bull bar wing is even.
- 7. If the bull bar is not centred on the vehicle, move the spacers installed in step 3 of this section around accordingly to move the bar.



- 8. Once happy with the position of the bull bar and the clearances, tighten all the mount bolts to the specified torque.
- M12 77 **Nm**.



9. Using the M10 pilot holes in the bull bar uprights, drill the two pinning holes through mounting brackets on each side. Fit the M10 x 35 hex bolt, flat washer, and flange hex nut sets through these holes and torque to the specified value.



M10 - 44 Nm.

Hint: Right angle drill head will help.





Warning: Cutting operations can result in flying debris, safety glasses should be worn.



- 1. Assemble and install combination light 3163082) surrounds (p/n as per instructions no. 3789190 supplied with surround kit. Note: Optional fog lamps can be installed at this point as per fitting instruction supplied with fog lamp kit no. 3500910
- 2. If in