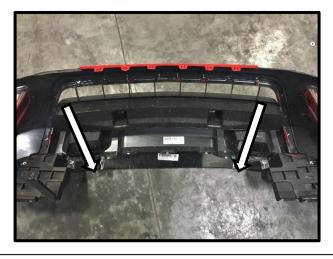

Part Number: 3462050K, 3462060K

Product Description: SUMMIT BAR CHEV COLORADO

Suited to vehicle/s: Chevrolet Colorado 150N (Excludes 2WD BASE Model), Chevrolet ZR2 150N

Optional Fitting Kit: Fog Lamps

3500910 - LED Fog Light Kit (LH&RH Lights) (Requires 3500520 Loom)