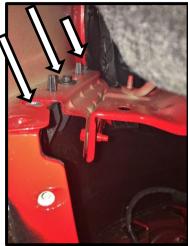

Part Number: 3462050K, 3462060K

Product Description: SUMMIT BAR CHEV COLORADO

Suited to vehicle/s: Chevrolet Colorado 150N (Excludes 2WD BASE Model), Chevrolet ZR2 150N

Optional Fitting Kit: Fog Lamps

3500910 - LED Fog Light Kit (LH&RH Lights) (Requires 3500520 Loom)