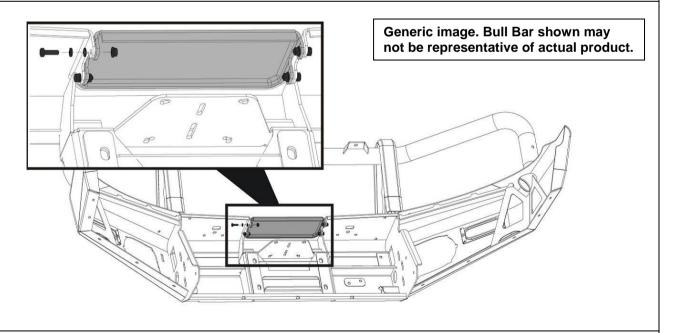

e hex nut sets. Be sure to feed the bolts in from the front.
- 10. Tighten each fastener to the recommended value.



M12 - 77 **Nm.** 



#### PREPARING BAR FOR INSTALLATION

Note: If fitting a winch proceed from here using fitting instructions 3789680 supplied with 3500930 winch install kit. Once the winch is fitted please continue to step 4 of this section.

Note: The computer-generated diagrams in this section are a generic representative. Some of the graphical details in these diagrams may differ from your Bull Bar.

- Slide the winch cover panel from the bottom up until it is level with the top face of the bar. 1.
- Fit the winch cover panel to the bar using 4 x M6 x 20 hex bolts, flat washers and flange nuts.

Warning: Be careful not to scratch the finish of the winch cover panel.



Fit the number plate bracket to the top face of the lower-centre pan on the bar using 3 x M6 x 20 hex bolts, washers, flat washers and flange nuts.

Note: If you are fitting a winch, fit the folding number plate bracket supplied in winch install kit "3500930 WINCH INSTALL KIT" - See fitting instructions 3789680



Note: The following steps show the fitment of the plastic moulded parts. The mouldings are supplied in kits along with all fasteners required for fitment. It is important that the fasteners supplied with each kit are only used for the mouldings from the same kit. The kits included in this bar kit are as follows:

4. Layout the contents of each of the following kits ensuring the contents are kept separate from each other.

| Kit No. | Description                    |
|---------|