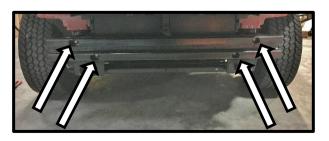

Part Number: 3462050K, 3462060K

Product Description: SUMMIT BAR CHEV COLORADO

Suited to vehicle/s: Chevrolet Colorado 150N (Excludes 2WD BASE Model), Chevrolet ZR2 150N

Optional Fitting Kit: Fog Lamps

3500910 - LED Fog Light Kit (LH&RH Lights) (Requires 3500520 Loom)