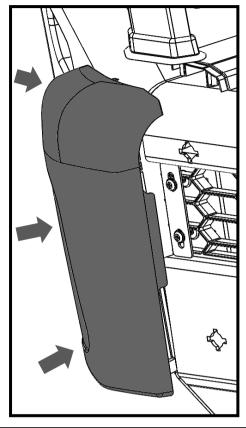

, slide the rear buffer sections under the rubber mouldings.

Fit 4 x screws and washers. Do not tighten screws. Leave enough play in buffers for adjustment later.

Note: Ensure that the skirts of the rubber intersection mouldings are not folded back on themselves and are sitting flat against the buffers.

Generic image. Bull Bar shown may not be representative of actual product.





14. By aligning the front buffer with the tongue of the rear buffer, attach the front buffers to the front face of the bar. Ensure each buffer sits flat against the face of bar and is keyed into the top section of the rear buffer.

Secure wing side using retaining clips.

Secure inner side using the angled cup washers, flat washers and screws.

The widest point of the cup washers goes to the top of the bar.



Generic image. Bull Bar shown may not be representative of actual product.



Fit washers under screw heads.







1. Fit the small plastic (square) grommets to the bar and attach the combination LED lamps to the bar using the screws provided with the lamp kit.

Note: There are subtle arrows on the LED indicators that should face outwardGeneric



 Using supplied scotch locks for the electrical connections, connect the LED indicator/clearance light looms as per table below and table in supplied light instructions.

Note: The cable color column is referencing the wires that are leading into the front headlight housing that control the OE blinker and running lights.

| LED INDICATOR/CLEARANCE LOOM |                   |  |
|------------------------------|-------------------|--|
| CABLE COL