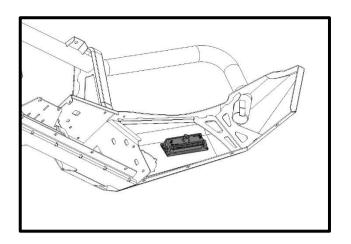

Part Number: 3462050K, 3462060K

Product Description: SUMMIT BAR CHEV COLORADO

Suited to vehicle/s: Chevrolet Colorado 150N (Excludes 2WD BASE Model), Chevrolet ZR2 150N

Optional Fitting Kit: Fog Lamps

3500910 - LED Fog Light Kit (LH&RH Lights) (Requires 3500520 Loom)

3500520 - ARB AUX LED Fog Light Loom 3500680 - Fog Lamp Housing Clear Lens Kit

Winch Install Kit

3500930 - SUMMIT BAR WINCH INSTALL KIT USA

3500860 - SUMMIT BAR WINCH INSTALL KIT USA NO NP BRKT