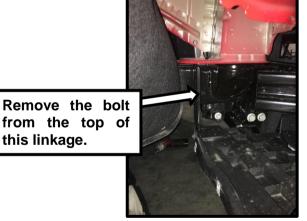

and up the side of the inner fender well. Repeat on the opposite side.



 Pull back the felt, fender liner to expose the (3) hex head screws as shown in the diagram. Remove these screws on both sides.



4. Open the hood. Remove the (6) torx head screws retaining the top of the top grille section.



- 5. On the underside of the vehicle there is a plastic protection panel. Remove the (4) hex head screws retaining this panel. Set panel aside for re-installation later.
- 6. Remove the (2) smaller hex head screws retaining the bumper facia by the tabs shown in the adjacent diagram.

Note: For clarity, picture shown is looking at the back of the bumper once removed.



7. Looking directly at the grille there are (2) hex head screws through holes as shown in the diagram. Remove these screws.



8. Pull back the fender liner enough to uncover the vertical linkage shown in the diagram. Remove the (1) hex head screw attaching this linkage to the body of the vehicle.



9. With the fender liner pulled back, if your truck is fitted with fog lights, remove the lights wire harness by pushing the tab and pulling away.



- 10. Also behind the fender liner, there is a push tab as shown in the diagram. Push in the tab and push to remove this tab on both sides.
- 11. At this point the bumper is free from the vehicle. Push down near the fenders to remove the plastic pilots in this area and pull the bumper away from the vehicle. Set aside in a safe place.



12. With the bumper off, remove the top grille section from the lower facia by depressing the tabs shown in the diagram and pushing th