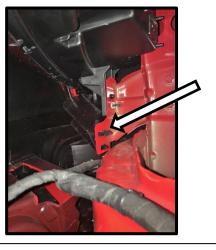

of the vehicle there is a plastic protection panel. Remove the (4) hex head screws retaining this panel. Set panel aside for re-installation later.
- 6. Remove the (2) smaller hex head screws retaining the bumper facia by the tabs shown in the adjacent diagram.

Note: For clarity, picture shown is looking at the back of the bumper once removed.



7. Looking directly at the grille there are (2) hex head screws through holes as shown in the diagram. Remove these screws.



8. Pull back the fender liner enough to uncover the vertical linkage shown in the diagram. Remove the (1) hex head screw attaching this linkage to the body of the vehicle.



9. With the fender liner pulled back, if your truck is fitted with fog lights, remove the lights wire harness by pushing the tab and pulling away.



- 10. Also behind the fender liner, there is a push tab as shown in the diagram. Push in the tab and push to remove this tab on both sides.
- 11. At this point the bumper is free from the vehicle. Push down near the fenders to remove the plastic pilots in this area and pull the bumper away from the vehicle. Set aside in a safe place.



12. With the bumper off, remove the top grille section from the lower facia by depressing the tabs shown in the diagram and pushing them out.



13. Move the air deflector by removing the (3) pop rivets attaching it to the grille support, the (2) pop rivets attaching it to the crush beam, and depressing the tabs attaching it to the grille support.

Note: This plastic part will not be re-installed later.



- 14. Remove the stock crush beam from the frame