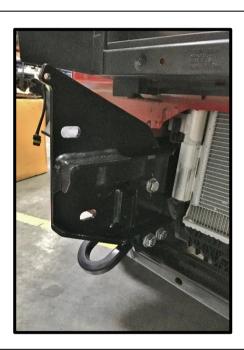

ge for paint.



36. Spray paint the flange black as shown.



37. Cut the supplied pinch weld so that it covers the exposed area as shown in the photo.

#### MOUNT INSTALLATION



- 1. If you have OE tow hooks installed on your vehicle, remove the (2) hex bolts and nuts securing them to the frame and set aside the tow hooks.
- Starting on the right side, take the bigger, main mount bracket and slide over the end flange of the frame. Secure to the end flange (hand tight only) of the frame using the (2) OE flange bolts removed earlier.
- 3. Install the (2) M10 cage nuts into the rectangular nut plates.
- 4. Feed the nut plate into place from the hole in the outside of the frame. Hand tighten the corresponding M10 x 35 hex bolts with flat washers into the nut plate as shown in the diagram.



- 5. If you have OE tow hooks, place the hook back in position between the mount plate and the chassis. Using the supplied M12 x 100 hex bolts with a flat washer hang the tow hooks into position. If you do not have, or do not wish to re-install the tow hooks, use the provided spacers (2) on each side to take up the space.
- 6. Insert another M12 x 100 bolt with flat washer through the hole in the mount through the chassis.



- 7. On the other end of the bolt through the chassis, hang the following parts in order from first to last:
  - 17 mm OD x 26.5 mm Bushing
  - 43 mm OD x 10.0 mm Bushing
  - 65 mm Square Plate





- 8. Place the Mount Stiffener Bracket into place on the outside of the chassis, aligning it with the (3) open ended M12 bolts. Using M12 flange hex nuts, hand tighten t