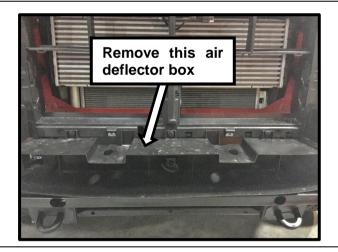

Part Number: 3462050K, 3462060K

Product Description: SUMMIT BAR CHEV COLORADO

Suited to vehicle/s: Chevrolet Colorado 150N (Excludes 2WD BASE Model), Chevrolet ZR2 150N

Optional Fitting Kit: Fog Lamps

3500910 - LED Fog Light Kit (LH&RH Lights) (Requires 3500520 Loom)