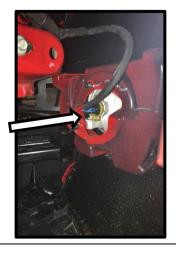

hese screws on both sides.



4. Open the hood. Remove the (6) torx head screws retaining the top of the top grille section.



- 5. On the underside of the vehicle there is a plastic protection panel. Remove the (4) hex head screws retaining this panel. Set panel aside for re-installation later.
- 6. Remove the (2) smaller hex head screws retaining the bumper facia by the tabs shown in the adjacent diagram.

Note: For clarity, picture shown is looking at the back of the bumper once removed.



7. Looking directly at the grille there are (2) hex head screws through holes as shown in the diagram. Remove these screws.



8. Pull back the fender liner enough to uncover the vertical linkage shown in the diagram. Remove the (1) hex head screw attaching this linkage to the body of the vehicle.



9. With the fender liner pulled back, if your truck is fitted with fog lights, remove the lights wire harness by pushing the tab and pulling away.



- 10. Also behind the fender liner, there is a push tab as shown in the diagram. Push in the tab and push to remove this tab on both sides.
- 11. At this point the bumper is free from the vehicle. Push down near the fenders to remove the plastic pilots in this area and pull the bumper away from the vehicle. Set aside in a safe place.



12. With the bumper off, remove the top grille section from the lower facia by depressing the tabs shown in the diagram and pushing them out.



13. Move the air deflector by removing the (3) pop rivets attaching it to the grille support, the (2) pop rivets attaching it to the crush beam, and depressing the