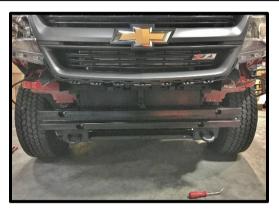

aftermarket accessories such as driving lights/winch/UHF aerial have been fitted to the bull bar.



- 2. Measure the distance between the outside faces of the (2) mounts. Measure the distance between the inside, mating, faces of the bar.
- 3. Using the supplied mount spacers, install an even number of spacers on each side without going over the required width dimension to install the bar. These spacers are installed using (2) M6 x 35 hex bolts and flange nuts.

Note: These spacers can be used to position the bar left to right.



4. With the aid of a lift table or one or more assistants carefully and safely lift, then position and loosely bolt the bull bar to the mounts using (2) M12 x 50 hex bolts, large flat washers, and M12 flange hex nuts.

Note: Do not tighten these fasteners yet.



5. With certain winches it may be necessary to trim the lower portion of the center grill section for clearance.

### 15 - 20 mm (5/8" - 3/4") GAP REQUIRED AT QUARTER PANELS

10 - 15 mm (3/8" - 5/8") GAP REQUIRED AT BUMPER FASCIA

- 6. Ensure the bull bar is sitting on the vehicle level and the gap between the bumper cut and the bull bar wing is even.
- 7. If the bull bar is not centred on the vehicle, move the spacers installed in step 3 of this section around accordingly to move the bar.



- 8. Once happy with the position of the bull bar and the clearances, tighten all the mount bolts to the specified torque.
- M12 77 **Nm**.



9. Using the M10 pilot holes in the bull bar uprights, drill the two pinning holes through mounting brackets on each side. Fit the M10 x 35 hex bolt, flat wa