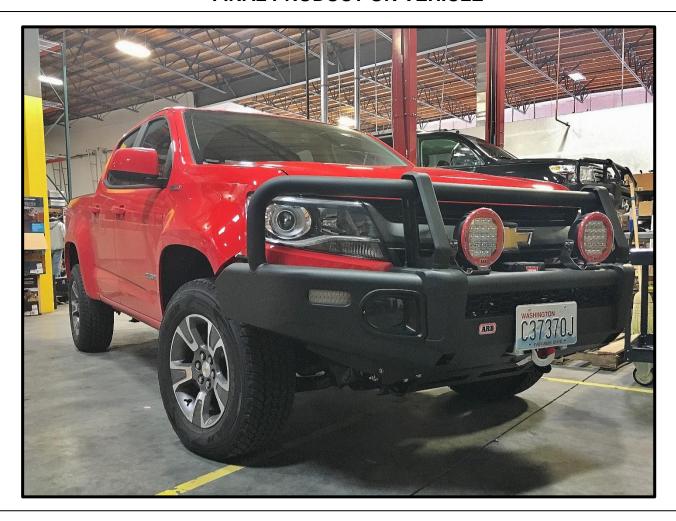

Part Number: 3462050K, 3462060K

Product Description: SUMMIT BAR CHEV COLORADO

Suited to vehicle/s: Chevrolet Colorado 150N (Excludes 2WD BASE Model), Chevrolet ZR2 150N

Optional Fitting Kit: Fog Lamps

3500910 - LED Fog Light Kit (LH&RH Lights) (Requires 3500520 Loom)