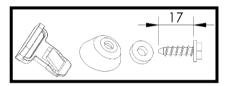

| SIZE | Torque Nm | Torque lb-ft |
|------|-----------|--------------|
| M6   | 9         | 7            |
| M8   | 22        | 16           |
| M10  | 44        | 32           |
| M12  | 77        | 57           |