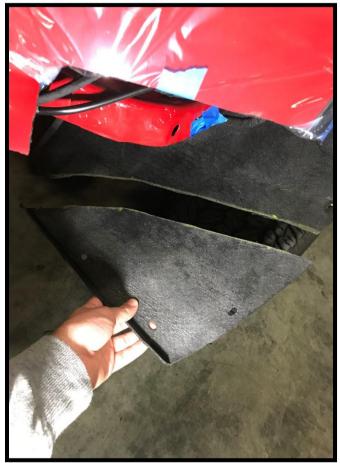

int as per fitting instruction supplied with fog lamp kit no. 3500910
- 2. If installing fog lights Install ARB wiring loom 3500520 and switch into vehicle. Refer to instructions supplied with loom.

Hint: Loosely fit top bracket to Foglight Surround, then pivot into place through the bar aperture.



3. Connect indicator looms to combination LED Indicator/Clearance light.

Caution: Cable tie all cables together and keep all cables clear of sharp edges and all moving parts. Check the operation of all lights wired during bar fitment.



- 4. Prepare fender liners for cutting by marking as shown
- 5. Measure and mark 170mm from the outer edge



6. Measure and mark 100mm from the bottom of the center hole as shown...



7. Connect the dots as show. Follow the line to each of the out edges.



8. Cut along the line, discard excess.



- 9. Insert (4) M10 cage nuts into the mating holes on the bar for the center stone shield as shown in the diagram.
- 10. Install the center stone shield onto the bar using the (4) M10 x 35 hex bolts and flat washers into the cage nuts.
- 11. Attach the center stone shield to the front crossmember of the vehicle using the (2) hex flange bolts taken off earlier.





- 12. Insert the (10) M6 cage nuts into the square cut-outs along the edge of the wing panels.
- 13. Insert the remaining (2) M10 cage nuts into the mating holes for the wing panels on the bar.
- 14. Install the wing panels using M6x35 button head screws and flat washers sets. Make sure the fender well liner is tucked into the wing panel while installing.



M6 - 9 **Nm**.



#### **F