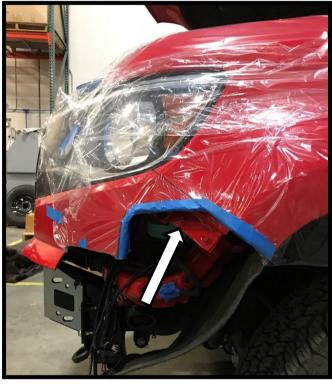

that you have at least (1) tab on each side to re-connect to the center grille section. Refer to next image.

#### **ZR2 Installations only**

- 25. Extend the line on the inside 40mm as shown.
- 26. From this point, go 140mm inboard.
- 27. From this line go down 100mm.
- 28. From this line go 100mm from the edge of the grille surround.
- 29. From this line go up to the top. Make sure that you have at least (1) tab on each side to re-connect to the center grille section. Refer to next image.
- 30. When you have your line complete, cover the inside of the line with masking tape to protect the side you're keeping during the





- 31. Using an air saw or jig saw, carefully cut the bumper fascia along the cut line.
- 32. Using a grinder clean up the edge close to the fender with a grinder.



- 33. Re-install the cut facia pieces back onto the vehicle by inserting the tabs into the center grille and re-installing the hex screws removed earlier in the fender wells.
- 34. Mask up the fender/facia as shown.
- 35. Prepare flange for paint.



36. Spray paint the flange black as shown.



37. Cut the supplied pinch weld so that it covers the exposed area as shown in the photo.

#### MOUNT INSTALLATION



- 1. If you have OE tow hooks installed on your vehicle, remove the (2) hex bolts and nuts securing them to the frame and set aside the tow hooks.
- Starting on the right side, take the bigger, main mount bracket and slide over the end flange of the frame. Secure to the end flange (hand tight only) of the frame using the (2) OE flange bolts removed earlier.
- 3. Install the (2) M1