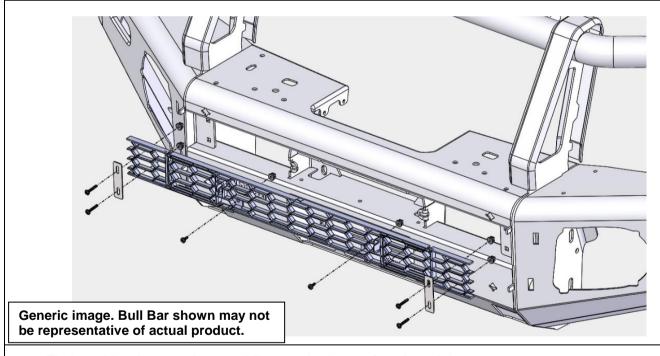

|

5. Mark the grille panel to be cut at the 890mm marks at each end on the back face.

Note: When marked, double check the measurement with a measuring tool.



- 6. Use a hacksaw or similar cutting tool to carefully cut the grille panel at the positions marked in the step above.
- 7. Discard the off cuts and clean up the cut edges using a file or sandpaper.



- 8. Insert the 6 x plastic grommets into the 6 square holes in the front face of the bar.
- 9. Insert the grille into the bar so that the hatches open outward (facing the front of the bar).
- 10. Attach the grille to the centre of the bar using the short screws into the grommets fitted above.
- 11. Attach the ends of the grille to the bar using the longer screws, through the clamp plates into the remaining grommets.



12. Fit the rubber intersection mouldings to the base of each upright cover strap.



13. From the rear of the bar, slide the rear buffer sections under the rubber mouldings.

Fit 4 x screws and washers. Do not tighten screws. Leave enough play in buffers for adjustment later.

Note: Ensure that the skirts of the rubber intersection mouldings are not folded back on themselves and are sitting flat against the buffers.

Generic image. Bull Bar shown may not be representative of actual product.





14. By aligning the front buffer with the tongue of the rear buffer, attach the front buffers to the front face of the bar. Ensure each buffer sits flat against the face of bar and is keyed into the top section of the rear buffer.

Secure wing side using retaining clips.

Secure inner side using