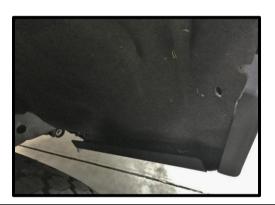

ther and keep all cables clear of sharp edges and all moving parts. Check the operation of all lights wired during bar fitment.



- 4. Prepare fender liners for cutting by marking as shown
- 5. Measure and mark 170mm from the outer edge



6. Measure and mark 100mm from the bottom of the center hole as shown...



7. Connect the dots as show. Follow the line to each of the out edges.



8. Cut along the line, discard excess.



- 9. Insert (4) M10 cage nuts into the mating holes on the bar for the center stone shield as shown in the diagram.
- 10. Install the center stone shield onto the bar using the (4) M10 x 35 hex bolts and flat washers into the cage nuts.
- 11. Attach the center stone shield to the front crossmember of the vehicle using the (2) hex flange bolts taken off earlier.





- 12. Insert the (10) M6 cage nuts into the square cut-outs along the edge of the wing panels.
- 13. Insert the remaining (2) M10 cage nuts into the mating holes for the wing panels on the bar.
- 14. Install the wing panels using M6x35 button head screws and flat washers sets. Make sure the fender well liner is tucked into the wing panel while installing.



M6 - 9 **Nm**.



#### **FINAL CHECKS:**

- Check wiring connections to fitted lights.
- Check operation of all lights.
- Check operation of winch if fitted.

IMPORTANT: Check that all piping and wiring is clear of sharp edges and pinch points. Adjust any piping to clear the bull bar or mounts by a minimum of 15mm.

### **FINAL PRODUCT ON VEHICLE**