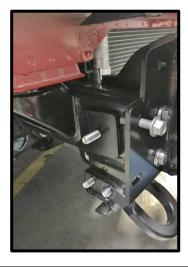

frame. Secure to the end flange (hand tight only) of the frame using the (2) OE flange bolts removed earlier.
- 3. Install the (2) M10 cage nuts into the rectangular nut plates.
- 4. Feed the nut plate into place from the hole in the outside of the frame. Hand tighten the corresponding M10 x 35 hex bolts with flat washers into the nut plate as shown in the diagram.



- 5. If you have OE tow hooks, place the hook back in position between the mount plate and the chassis. Using the supplied M12 x 100 hex bolts with a flat washer hang the tow hooks into position. If you do not have, or do not wish to re-install the tow hooks, use the provided spacers (2) on each side to take up the space.
- 6. Insert another M12 x 100 bolt with flat washer through the hole in the mount through the chassis.



- 7. On the other end of the bolt through the chassis, hang the following parts in order from first to last:
  - 17 mm OD x 26.5 mm Bushing
  - 43 mm OD x 10.0 mm Bushing
  - 65 mm Square Plate





- 8. Place the Mount Stiffener Bracket into place on the outside of the chassis, aligning it with the (3) open ended M12 bolts. Using M12 flange hex nuts, hand tighten the bracket in place. You will have to back out the outside OE bolt to slide this bracket into place.
- 9. At the (2) mating locations between the Mount Stiffener Bracket and the Mount, secure using M10 x 35 hex bolt, flat washer, and flange hex nut sets. Be sure to feed the bolts in from the front.
- 10. Tighten each fastener to the recommended value.



M12 - 77 **Nm.** 



#### PREPARING BAR FOR INSTALLATION

Note: If fittin