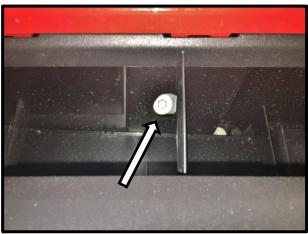

emove screws holding license plate. Set plate aside for reassembly later.
- 2. Remove the (6) Torx head screws from the bottom and up the side of the inner fender well. Repeat on the opposite side.



 Pull back the felt, fender liner to expose the (3) hex head screws as shown in the diagram. Remove these screws on both sides.



4. Open the hood. Remove the (6) torx head screws retaining the top of the top grille section.



- 5. On the underside of the vehicle there is a plastic protection panel. Remove the (4) hex head screws retaining this panel. Set panel aside for re-installation later.
- 6. Remove the (2) smaller hex head screws retaining the bumper facia by the tabs shown in the adjacent diagram.

Note: For clarity, picture shown is looking at the back of the bumper once removed.



7. Looking directly at the grille there are (2) hex head screws through holes as shown in the diagram. Remove these screws.



8. Pull back the fender liner enough to uncover the vertical linkage shown in the diagram. Remove the (1) hex head screw attaching this linkage to the body of the vehicle.



9. With the fender liner pulled back, if your truck is fitted with fog lights, remove the lights wire harness by pushing the tab and pulling away.



- 10. Also behind the fender liner, there is a push tab as shown in the diagram. Push in the tab and push to remove this tab on both sides.
- 11. At this point the bumper is free from the vehicle. Push down near the fenders to remove the plastic pilots in this area and pull the bumper away from the vehicle. Set aside in a safe place.



12. Wit