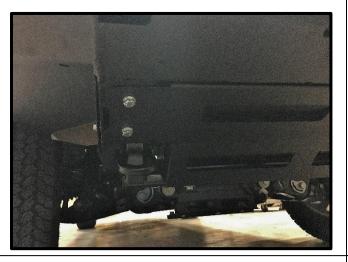

th fog lamp kit no. 3500910
- 2. If installing fog lights Install ARB wiring loom 3500520 and switch into vehicle. Refer to instructions supplied with loom.

Hint: Loosely fit top bracket to Foglight Surround, then pivot into place through the bar aperture.



3. Connect indicator looms to combination LED Indicator/Clearance light.

Caution: Cable tie all cables together and keep all cables clear of sharp edges and all moving parts. Check the operation of all lights wired during bar fitment.



- 4. Prepare fender liners for cutting by marking as shown
- 5. Measure and mark 170mm from the outer edge



6. Measure and mark 100mm from the bottom of the center hole as shown...



7. Connect the dots as show. Follow the line to each of the out edges.



8. Cut along the line, discard excess.



- 9. Insert (4) M10 cage nuts into the mating holes on the bar for the center stone shield as shown in the diagram.
- 10. Install the center stone shield onto the bar using the (4) M10 x 35 hex bolts and flat washers into the cage nuts.
- 11. Attach the center stone shield to the front crossmember of the vehicle using the (2) hex flange bolts taken off earlier.





- 12. Insert the (10) M6 cage nuts into the square cut-outs along the edge of the wing panels.
- 13. Insert the remaining (2) M10 cage nuts into the mating holes for the wing panels on the bar.
- 14. Install the wing panels using M6x35 button head screws and flat washers sets. Make sure the fender well liner is tucked into the wing panel while installing.



M6 - 9 **Nm**.



#### **FINAL CHECKS:**

- Check wiring connections