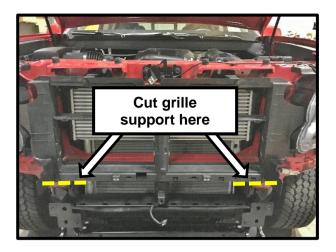

Part Number: 3462050K, 3462060K

Product Description: SUMMIT BAR CHEV COLORADO

Suited to vehicle/s: Chevrolet Colorado 150N (Excludes 2WD BASE Model), Chevrolet ZR2 150N

Optional Fitting Kit: Fog Lamps

3500910 - LED Fog Light Kit (LH&RH Lights) (Requires 3500520 Loom)