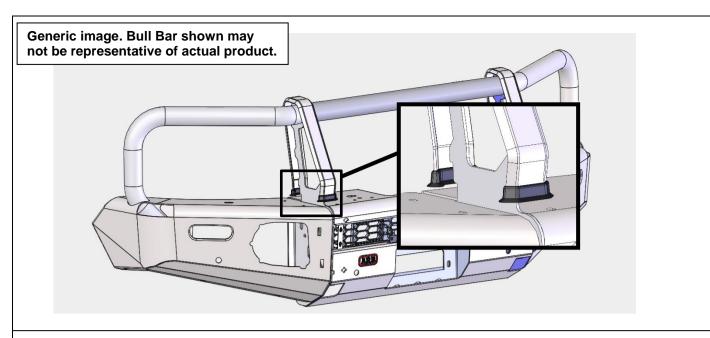

Part Number: 3462050K, 3462060K

Product Description: SUMMIT BAR CHEV COLORADO

Suited to vehicle/s: Chevrolet Colorado 150N (Excludes 2WD BASE Model), Chevrolet ZR2 150N

Optional Fitting Kit: Fog Lamps

3500910 - LED Fog Light Kit (LH&RH Lights) (Requires 3500520 Loom)

3500520 - ARB AUX LED Fog Light Loom 3500680 - Fog Lamp Housing Clear Lens Kit

Winch Install Kit

3500930 - SUMMIT BAR WINCH INSTALL KIT USA

3500860 - SUMMIT BAR WINCH INSTALL KIT USA NO NP BRKT