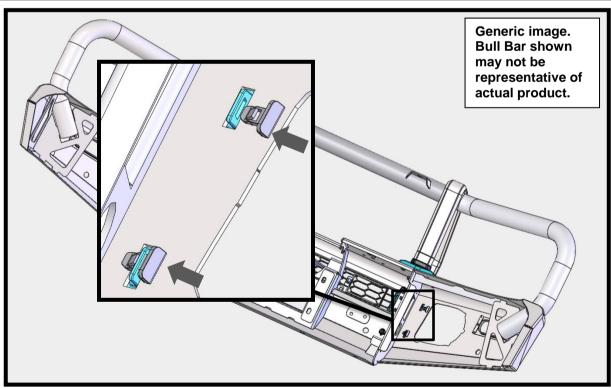

Part Number: 3462050K, 3462060K

Product Description: SUMMIT BAR CHEV COLORADO

Suited to vehicle/s: Chevrolet Colorado 150N (Excludes 2WD BASE Model), Chevrolet ZR2 150N

Optional Fitting Kit: Fog Lamps

3500910 - LED Fog Light Kit (LH&RH Lights) (Requires 3500520 Loom)

3500520 - ARB AUX LED Fog Light Loom 3500680 - Fog Lamp Housing Clear Lens Kit

Winch Install Kit

3500930 - SUMMIT BAR WINCH INSTALL KIT USA

3500860 - SUMMIT BAR WINCH INSTALL KIT USA NO NP BRKT