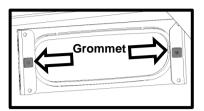

presentative of actual product.





14. By aligning the front buffer with the tongue of the rear buffer, attach the front buffers to the front face of the bar. Ensure each buffer sits flat against the face of bar and is keyed into the top section of the rear buffer.

Secure wing side using retaining clips.

Secure inner side using the angled cup washers, flat washers and screws.

The widest point of the cup washers goes to the top of the bar.



Generic image. Bull Bar shown may not be representative of actual product.



Fit washers under screw heads.







1. Fit the small plastic (square) grommets to the bar and attach the combination LED lamps to the bar using the screws provided with the lamp kit.

Note: There are subtle arrows on the LED indicators that should face outwardGeneric



 Using supplied scotch locks for the electrical connections, connect the LED indicator/clearance light looms as per table below and table in supplied light instructions.

Note: The cable color column is referencing the wires that are leading into the front headlight housing that control the OE blinker and running lights.

| LED INDICATOR/CLEARANCE LOOM |                   |  |
|------------------------------|-------------------|--|
| CABLE COLOR                  | FUNCTION          |  |
| GREEN/PURPLE                 | RHS INDICATOR (+) |  |
| BLUE/WHITE                   | LHS INDICATOR (+) |  |
| GREY/BROWN                   | RHS CLEARANCE (+) |  |
| GREY/PURPLE                  | LHS CLEARANCE (+) |  |
| BLACK                        | GROUND (-)        |  |

#### FITTING BAR TO THE V