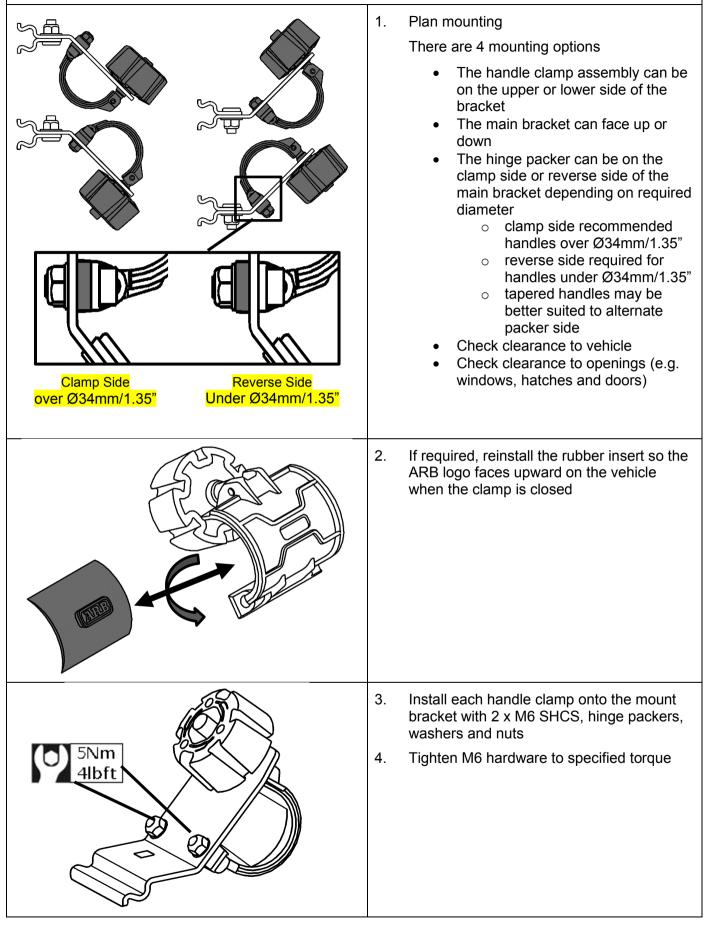

RIPTION                 |  |  |  |
|               | 3753067  | 2   | BRKT BR SHOVEL HOLDER       |  |  |  |
|               | 3753068  | 2   | BRKT ACC CLAMP 60MM         |  |  |  |
|               | 6582514  | 2   | HANDLE CLAMP ASSEMBLY       |  |  |  |
| 000           | 3163301  | 2   | HINGE PACKER                |  |  |  |
|               | 6151921  | 2   | BOLT COHD M8x20 PC8.8 LWHD  |  |  |  |
|               | 6151223  | 2   | NUT NYLOC M8 BLACK          |  |  |  |
| 0             | 4584378  | 2   | WASHER M8x19x1.2mm BLACK    |  |  |  |
|               | 6152058  | 4   | SCREW SCHS M6X20 BLACK      |  |  |  |
| 0             | 4584329  | 4   | WASHER FLAT M6x12x1.2 BLACK |  |  |  |
| Ô             | 6151223  | 4   | NUT NYLOC M6 BLACK          |  |  |  |

#### FITTING PROCEDURE