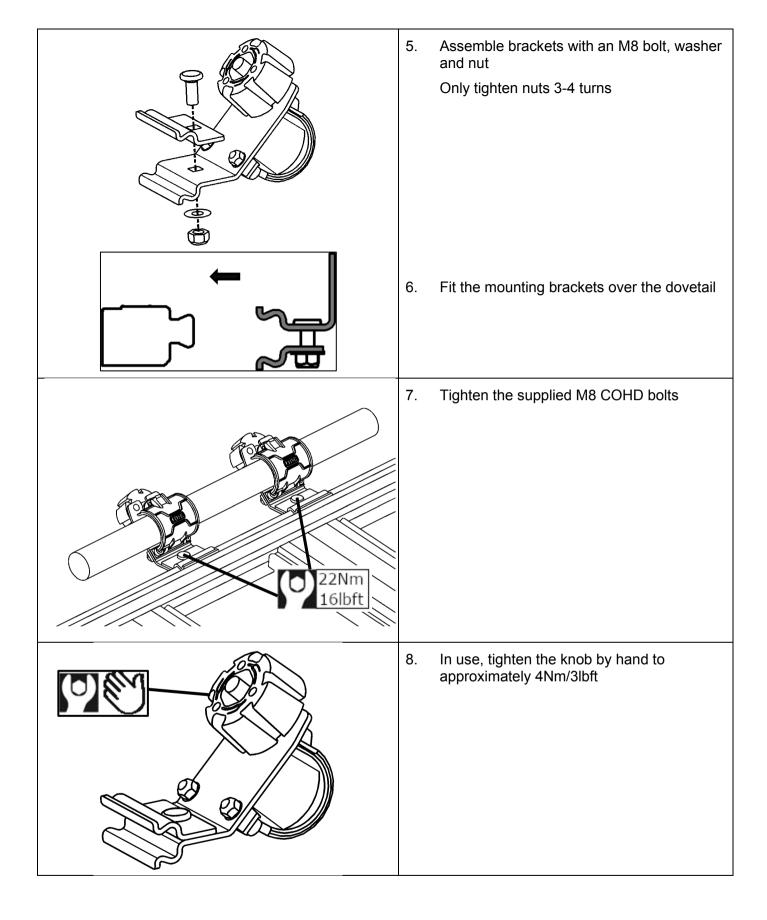

PTION                 |  |  |  |
|               | 3753067  | 2   | BRKT BR SHOVEL HOLDER       |  |  |  |
|               | 3753068  | 2   | BRKT ACC CLAMP 60MM         |  |  |  |
|               | 6582514  | 2   | HANDLE CLAMP ASSEMBLY       |  |  |  |
| 000           | 3163301  | 2   | HINGE PACKER                |  |  |  |
|               | 6151921  | 2   | BOLT COHD M8x20 PC8.8 LWHD  |  |  |  |
|               | 6151223  | 2   | NUT NYLOC M8 BLACK          |  |  |  |
| 0             | 4584378  | 2   | WASHER M8x19x1.2mm BLACK    |  |  |  |
|               | 6152058  | 4   | SCREW SCHS M6X20 BLACK      |  |  |  |
| 0             | 4584329  | 4   | WASHER FLAT M6x12x1.2 BLACK |  |  |  |
| Ô             | 6151223  | 4   | NUT NYLOC M6 BLACK          |  |  |  |

#### FITTING PROCEDURE