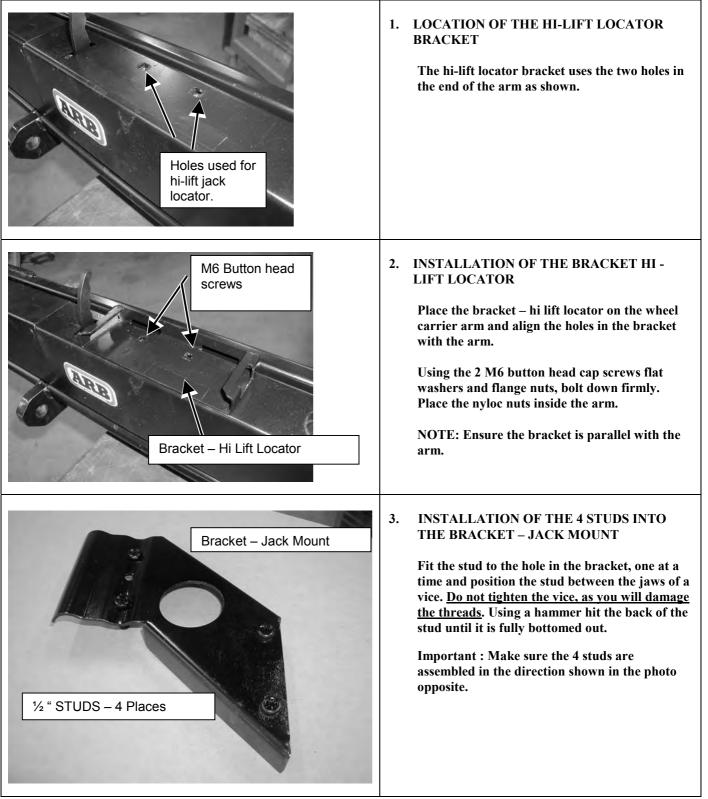

## ARB TJ & TJ UNLIMITED JEEP REAR BAR ACCESSORIES

- PART No 5750030 HI LIFT JACK ATTACHMENT.
- PART No 5750040 WHEEL LOCKING NUT SET OF 4 (NOT SUPPLIED WITH THIS KIT - AVAILABLE SERERATELY)