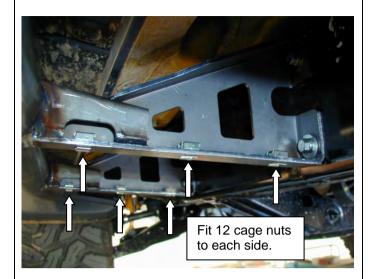

## **FITTING PROCEDURE**

1. Fit the 24 cage nuts into the square holes in the chassis brackets of the rocker rails.

2. Fit the skid plates to the rocker rails using the M8 x 20mm button head socket screws, M8 flat black washers and M8 black spring washers.