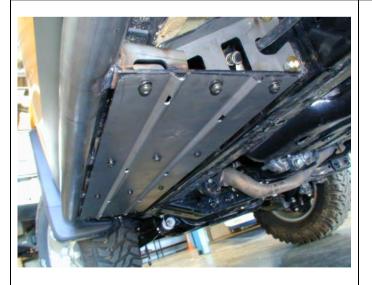

|
|-------------------------------|---------|-----|------------------------------------|
| SKID PLATE TO ROCKER<br>RAILS | 3193763 | 2   | FJ Cruiser Rocker rail skid plates |
|                               | 6151301 | 24  | Cage nut M8 x 1.25                 |
|                               | 6151307 | 24  | Screw M8 x 20mm button head socket |
|                               | 4581045 | 24  | Washer flat M8 black               |
|                               | 4581047 | 24  | Washer Spring M8 black             |

## **FITTING PROCEDURE**



1. Fit the 24 cage nuts into the square holes in the chassis brackets of the rocker rails.



2. Fit the skid plates to the rocker rails using the M8 x 20mm button head socket screws, M8 flat black washers and M8 black spring washers.



3. Repeat for the other side and tighten all screws.