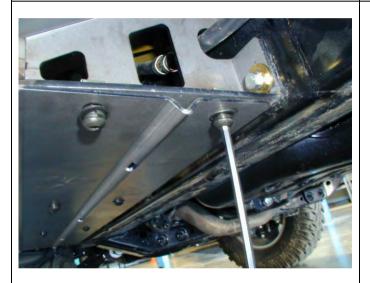

## **FITTING PROCEDURE**

1. Fit the 24 cage nuts into the square holes in the chassis brackets of the rocker rails.

2. Fit the skid plates to the rocker rails using the M8 x 20mm button head socket screws, M8 flat black washers and M8 black spring washers.