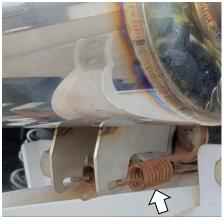

3. Place the bottom bracket of the **Muffler Assembly** over the center locator and secure it into position by installing the two stock springs onto the bracket, then install the remaining (2) springs onto the muffler inlet. **Refer to Figures 2 and 3**.