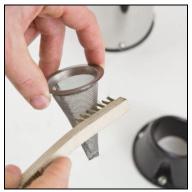

#### **Spark Arrestor Maintenance**

In order to maintain optimal performance, the spark arrestor screen should be cleaned after the first 3 hours of use. Afterwards clean every 30-35 hours of use.

### **Clean-out Instructions:**

Make sure the vehicle is cool before completing the clean-out procedure.

- 1. Using a 4mm hex key, remove the 4 screws securing the outlet cap or tip. (Figure 1)
- 2. Remove the outlet cap to expose the spark arrestor screen insert. (Figure 2)
- 3. Remove the screen insert. (Figure 3)
- 4. Using a wire brush, thoroughly brush the screen to remove residue. (Figure 4)
- 5. Replace the screen and cap.
- 6. Tighten the screws to 60 in-lbs (6.8 Nm).