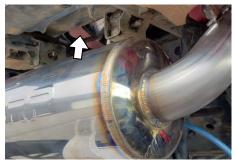

4. Use the supplied **Foil Tape** to protect the exposed plastic on the underside of the rear deck, between the muffler hangers. **Refer to Figure 4.** 