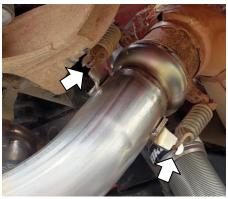

3. Place the bottom bracket of the **Muffler Assembly** over the center locator and secure it into position by installing the two stock springs onto the bracket, then install the remaining (2) springs onto the muffler inlet. **Refer to Figures 2 and 3**.