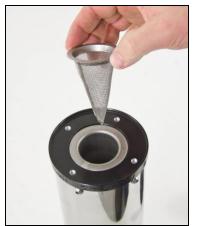

### **Clean-out Instructions:**

Make sure the vehicle is cool before completing the clean-out procedure.

- 1. Using a 4mm hex key, remove the 4 screws securing the outlet cap or tip. (Figure 1)
- 2. Remove the outlet cap to expose the spark arrestor screen insert. (Figure 2)
- 3. Remove the screen insert. (Figure 3)
- 4. Using a wire brush, thoroughly brush the screen to remove residue. (Figure 4)
- 5. Replace the screen and cap.
- 6. Tighten the screws to 60 in-lbs (6.8 Nm).