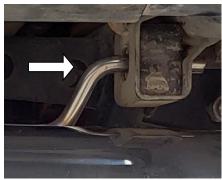

#### **Installation of MBRP Exhaust:**

1. Slide the hangers of the new **Muffler Assembly** into the rubber isolator mounts. **Refer to Figure 1.** 

2. Ensure that the gasket is in place on the outlet of the front pipe.