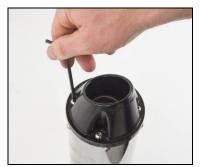

### **Clean-out Instructions:**

Make sure the vehicle is cool before completing the clean-out procedure.

- 1. Using a 4mm hex key, remove the 4 screws securing the outlet cap or tip. (Figure 1)
- 2. Remove the outlet cap to expose the spark arrestor screen insert. (Figure 2)
- 3. Remove the screen insert. (Figure 3)
- 4. Using a wire brush, thoroughly brush the screen to remove residue. (Figure 4)
- 5. Replace the screen and cap.
- 6. Tighten the screws to 60 in-lbs (6.8 Nm).