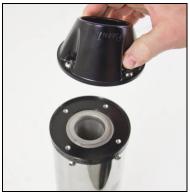

### **Clean-out Instructions:**

Make sure the vehicle is cool before completing the clean-out procedure.

- 1. Using a 4mm hex key, remove the 4 screws securing the outlet cap or tip. (Figure 1)
- 2. Remove the outlet cap to expose the spark arrestor screen insert. (Figure 2)
- 3. Remove the screen insert. (Figure 3)
- 4. Using a wire brush, thoroughly brush the screen to remove residue. (Figure 4)
- 5. Replace the screen and cap.
- 6. Tighten the screws to 60 in-lbs (6.8 Nm).