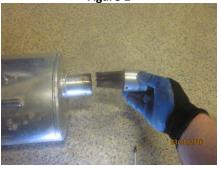

### **Removal of Stock Exhaust:**

1. Unhook the four muffler retention springs. The springs will be re-used for installation.

Refer to Figure 1.

- 2. Remove the muffler by sliding the hangers out of the rubber isolators. **Refer to Figure 2.**
- 3. Remove factory spark arrestor screw and spark arrestor. Keep for installation in the new **Muffler Assembly**. **Refer to Figure 3.**