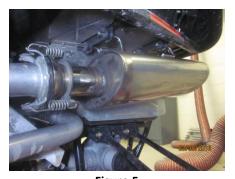

# 03/30/2016

Figure 1

Figure 2

Figure 3

Figure 4

**Figure 5** AT-9706PT © 09/24

### **Installation of MBRP Exhaust:**

- 1. Install factory spark arrestor into the **Muffler Assembly** using the factory screw.
- 2. Slide the hanger rods into the rubber isolators on the vehicle and mate the **Muffler Assembly** inlet pipe to the end of the exhaust pipe. **Refer to Figure 4.**
- 3. Install the factory muffler retention springs. **Refer to Figure 5.**