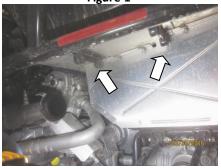

### **Removal of Stock Exhaust:**

1. Unhook the four muffler retention springs. The springs will be re-used for installation.

Refer to Figure 1.

- 2. Remove the muffler by sliding the hangers out of the rubber isolators. **Refer to Figure 2.**
- 3. Remove factory spark arrestor screw and spark arrestor. Keep for installation in the new **Muffler Assembly**. **Refer to Figure 3.**