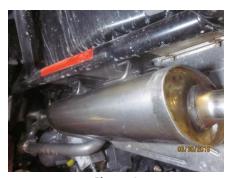

### **Installation of MBRP Exhaust:**

- 1. Install factory spark arrestor into the **Muffler Assembly** using the factory screw.
- 2. Slide the hanger rods into the rubber isolators on the vehicle and mate the **Muffler Assembly** inlet pipe to the end of the exhaust pipe. **Refer to Figure 4.**
- 3. Install the factory muffler retention springs. **Refer to Figure 5.**