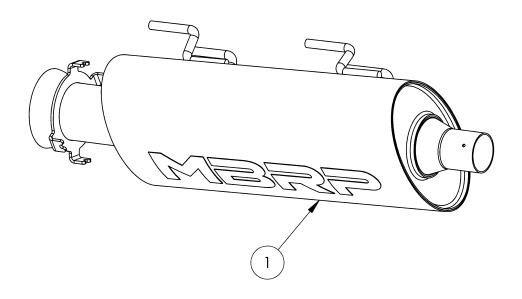

### AT-9706SP 2015-2019 ARCTIC CAT WILDCAT X, OVAL SLIP-ON

1. MUFFLER ASSEMBLY

- that ALL components shown above are present.
- that ALL mating components fit together.
- that there are no damaged components.
- that the system you have purchased is appropriate for your vehicle year, model and configuration.
- that the system will not interfere with any modifications previously installed or planned.
- that you have read and understand these instructions.