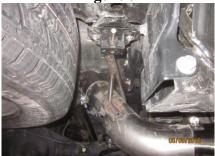

3. Using a **4**" Clamp loosely install the Tail Pipe onto the Over-Axle Pipe. Refer to Figure 4.

4. Place the factory rubber isolator onto the **Tail Pipe** hanger and re-attach the isolator to the frame using the original bolts. **Refer to Figure 4.** 