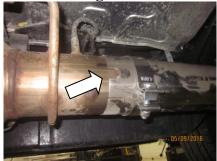

## Installation of MBRP Performance Exhaust:

1. Along with a **4**" **Clamp**, place the **Extension Pipe** onto the DPF outlet. Align the notch with the locator boss. **Refer to Figure 3**.

2. Using a **4**" Clamp loosely install the **Over Axle Pipe** onto the **Extension Pipe.** 