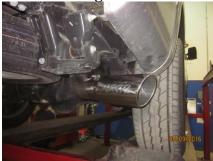

## **Removal of Stock System:**

1. Apply a penetrating lubricant liberally to all hangers and rubber isolators.

2. Loosen the factory over-axle pipe clamp at the rear of the DPF (Diesel Particulate Filter). **Refer to Figure 1**.

3. Remove the two bolts attaching the tail pipe rubber isolator and remove the factory system. Save the factory isolator and bolts for the installation. **Refer to Figure 2.** 