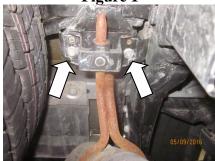

3. Remove the two bolts attaching the tail pipe rubber isolator and remove the factory system. Save the factory isolator and bolts for the installation. **Refer to Figure 2.** 