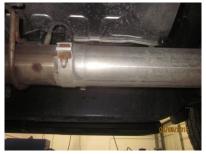

## **Removal of Stock System:**

1. Apply a penetrating lubricant liberally to all hangers and rubber isolators.

2. Loosen the factory over-axle pipe clamp at the rear of the DPF (Diesel Particulate Filter). **Refer to Figure 1**.