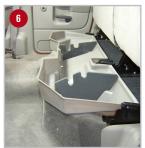

### **Installation Instructions:**

- Flip up the bottoms of the back seats.
- 2 If your truck came equipped with optional metal trays, remove each tray by removing the two large bolts using an 18mm socket and the two small nuts using a 13mm socket. Once you have removed the metal trays, replace the braces, large bolts, and smaller nuts.
- 3 Remove the plastic push pin from carpet behind cup-holders, in the middle of the cab.
- 4 Set the DU-HA in the floor of the truck (as shown).
- 5 Secure the DU-HA in the truck using the Lag Screw (D) provided. Thread screw through pre-drilled hole in the front center of DU-HA and screw it into the hole the plastic push pin was removed from. (The Lag Screw screws into a metal plate with a pre-drilled hole in it.)
- If desired, install Foam / Plastic Organizers/Gun Rack (B) (C) by sliding them into slots in the DU-HA (as shown). The Foam Organizer with larger slots needs to be installed on passenger side. Gun butts need to sit on passenger side so guns fit properly.