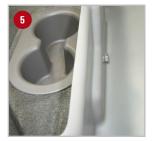

### **Installation Instructions:**

- Flip up the bottoms of the back seats.
- 2 If your truck came equipped with optional metal trays, remove each tray by removing the two large bolts using an 18mm socket and the two small nuts using a 13mm socket. Once you have removed the metal trays, replace the braces, large bolts, and smaller nuts.
- 3 Remove the plastic push pin from carpet behind cup-holders, in the middle of the cab.
- 4 Set the DU-HA in the floor of the truck (as shown).
- 5 Secure the DU-HA in the truck using the Lag Screw (D) provided. Thread screw through pre-drilled hole in the front center of DU-HA and screw it into the hole the plastic push pin was removed from. (The Lag Screw screws into a metal plate with a pre-drilled hole in it.)
- If desired, install Foam / Plastic Organizers/Gun Rack (B) (C) by sliding them into slots in the DU-HA (as shown). The Foam Organizer with larger slots needs to be installed on passenger side. Gun butts need to sit on passenger side so guns fit properly.