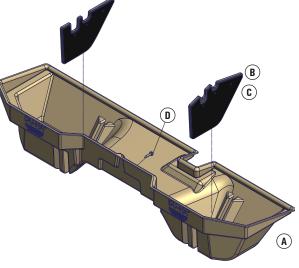

### **Installation Instructions:**

- Flip up the bottoms of the back seats.
- 2 If your truck came equipped with optional metal trays, remove each tray by removing the two large bolts using an 18mm socket and the two small nuts using a 13mm socket. Once you have removed the metal trays, replace the braces, large bolts, and smaller nuts.
- 3 Remove the plastic push pin from carpet behind cup-holders, in the middle of the cab.
- 4 Set the DU-HA in the floor of the truck (as shown).
- 5 Secure the DU-HA in the truck using the Lag Screw (D) provided. Thread screw through pre-drilled hole in the front center of DU-HA and screw it into the hole the plastic push pin was removed from. (The Lag Screw screws into a metal plate with a pre-drilled hole in it.)
- If desired, install Foam / Plastic Organizers/Gun Rack (B) (C) by sliding them into slots in the DU-HA (as shown). The Foam Organizer with larger slots needs to be installed on passenger side. Gun butts need to sit on passenger side so guns fit properly.

hazardous materials in the DU-HA. Do not place loaded guns in the DU-HA.

For further instructions refer to truck owners manual or contact DU-HA, Inc.

| Part | Description               | Qty |
|------|---------------------------|-----|
| Α    | DU-HA Storage Unit        | 1   |
| В    | Foam Organizer / Gun Rack | 2   |
| С    | Plastic Stiffener         | 4   |
| n    | Lan Scrow - 3/8" v 2"     | 1   |