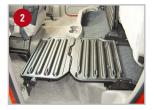

### **Installation Instructions:**

- Flip up the bottoms of the back seats.
- 2 If your truck came equipped with optional metal trays, remove each tray by removing the two large bolts using an 18mm socket and the two small nuts using a 13mm socket. Once you have removed the metal trays, replace the braces, large bolts, and smaller nuts.
- 3 Remove the plastic push pin from carpet behind cup-holders, in the middle of the cab.
- 4 Set the DU-HA in the floor of the truck (as shown).
- 5 Secure the DU-HA in the truck using the Lag Screw (D) provided. Thread screw through pre-drilled hole in the front center of DU-HA and screw it into the hole the plastic push pin was removed from. (The Lag Screw screws into a metal plate with a pre-drilled hole in it.)
- If desired, install Foam / Plastic Organizers/Gun Rack (B) (C) by sliding them into slots in the DU-HA (as shown). The Foam Organizer with larger slots needs to be installed on passenger side. Gun butts need to sit on passenger side so guns fit properly.