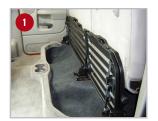

### **Installation Instructions:**

- Flip up the bottoms of the back seats.
- 2 If your truck came equipped with optional metal trays, remove each tray by removing the two large bolts using an 18mm socket and the two small nuts using a 13mm socket. Once you have removed the metal trays, replace the braces, large bolts, and smaller nuts.
- 3 Remove the plastic push pin from carpet behind cup-holders, in the middle of the cab.
- 4 Set the DU-HA in the floor of the truck (as shown).
- 5 Secure the DU-HA in the truck using the Lag Screw (D) provided. Thread screw through pre-drilled hole in the front center of DU-HA and screw it into the hole the plastic push pin was removed from. (The Lag Screw screws into a metal plate with a pre-drilled hole in it.)
- If desired, install Foam / Plastic Organizers/Gun Rack (B) (C) by sliding them into slots in the DU-HA (as shown). The Foam Organizer with larger slots needs to be installed on passenger side. Gun butts need to sit on passenger side so guns fit properly.