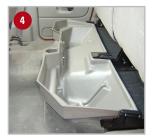

### **Installation Instructions:**

- Flip up the bottoms of the back seats.
- 2 If your truck came equipped with optional metal trays, remove each tray by removing the two large bolts using an 18mm socket and the two small nuts using a 13mm socket. Once you have removed the metal trays, replace the braces, large bolts, and smaller nuts.
- 3 Remove the plastic push pin from carpet behind cup-holders, in the middle of the cab.
- 4 Set the DU-HA in the floor of the truck (as shown).
- 5 Secure the DU-HA in the truck using the Lag Screw (D) provided. Thread screw through pre-drilled hole in the front center of DU-HA and screw it into the hole the plastic push pin was removed from. (The Lag Screw screws into a metal plate with a pre-drilled hole in it.)
- If desired, install Foam / Plastic Organizers/Gun Rack (B) (C) by sliding them into slots in the DU-HA (as shown). The Foam Organizer with larger slots needs to be installed on passenger side. Gun butts need to sit on passenger side so guns fit properly.