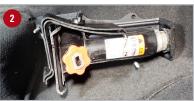

### **Installation Instructions:**

Lift up the bottoms of both sides of the back seat. If you do *not* have the factory storage tray, proceed to step 3.

Factory Storage Tray

Remove the factory storage tray, using a 10mm socket to remove the 2 nuts holding the jack mounting plate on the passenger side and remove jack. Next remove the jack tools by loosening the knob holding them in place. Use a 10mm socket to remove the plastic screw holding the driver's side of the factory storage tray.
Remove the factory storage tray.

Remove the factory storage tray from the vehicle. Re-install the jack mount plate.

- 8 Remove jack from it's holder by turning the red/yellow knob on jack to make jack retract.
- Position DU-HA (A) under the back seat, with the hole for the jack tools facing the rear of the truck, slide the hole over the threaded post for the jack tools. Next, position the holes on the passenger side over the threaded posts for the jack mount/over jack mount plate. <u>NOTE:</u> Some floor mats may need to be trimmed for the DU-HA to fit properly.
- 5 Secure in place by re-installing the jack into the jack holder plate, making sure the holes in the bottom of the jack get seated into the tabs on the jack mount plate.
- Install the jack tools back from where they were removed.
- Install Foam Organizer / Gun Rack (B) and Plastic Stiffeners (C) by sliding them into the channel slots inside the DU-HA (A), as shown. Use provided Velcro straps (D) to secure guns to the gun racks to help keep them from moving around. Slide the Velcro strap through the hole under each gun rack slot and wrap around gun and onto itself to secure gun.