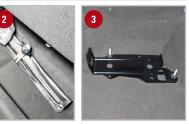

### Installation Instructions:

Install the Du-ha Lockbox by following the instructions included with the divider kit. Note: The factory knob for holding the jack tools in place is too large to fit inside the Lockbox so you will need to remove the knob and holder from the jack tools. Use the provided knob and washer and thread onto the post the tools were on to secure Lockbox in vehicle. Flip the jack tools bag around so the end of the tool bag will point forward and slide into the space in the back of the driver's side gun rack (as shown). On the passenger's side you might need to press down on the Lockbox in order to get the jack back into it's bracket.

**Note:** To install the drivers side gun rack slide it in from the top going straight into slot and pull out on front of Du-ha.

**2** To lock the Lockbox insert the key into the lock with the teeth on the key pointing to the outside of the vehicle. Once the key is inserted turn the key clockwise to lock the driver's side and counter-clockwise to lock the passenger's side. When locked the teeth on the key should be pointing downward. Remove the key.