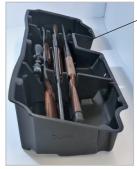

Remove the factory storage tray from the vehicle. Re-install the jack mount plate.

- 8 Remove jack from it's holder by turning the red/yellow knob on jack to make jack retract.
- Position DU-HA (A) under the back seat, with the hole for the jack tools facing the rear of the truck, slide the hole over the threaded post for the jack tools. Next, position the holes on the passenger side over the threaded posts for the jack mount/over jack mount plate. <u>NOTE:</u> Some floor mats may need to be trimmed for the DU-HA to fit properly.
- 5 Secure in place by re-installing the jack into the jack holder plate, making sure the holes in the bottom of the jack get seated into the tabs on the jack mount plate.
- Install the jack tools back from where they were removed.
- Install Foam Organizer / Gun Rack (B) and Plastic Stiffeners (C) by sliding them into the channel slots inside the DU-HA (A), as shown. Use provided Velcro straps (D) to secure guns to the gun racks to help keep them from moving around. Slide the Velcro strap through the hole under each gun rack slot and wrap around gun and onto itself to secure gun.

refer to truck owners manual or contact DU-HA, Inc.

3 shotguns or rifles, 1 with scope, will fit in the gun rack, as pictured.

| Part | Part Number   | Description               | Qty |
|------|---------------|---------------------------|-----|
| Α    |               | DU-HA Storage Unit        | 1   |
| В    | Divider-10400 | Foam Organizer / Gun Rack | 2   |
| C    | Divider-10400 | Plastic Stiffener         | 2   |
| D    | 1001218       | Velcro Strap              | 6   |