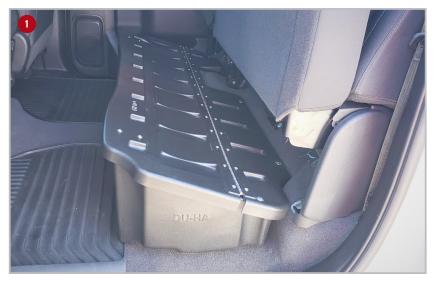

### 2019–2022 Chevrolet & GMC Silverado/Sierra Light Duty Crew Cab 2020–2022 Silverado/Sierra Heavy Duty Crew Cab LOCKBOX – Underseat Storage

### **Installation Instructions:**

Lift up the bottoms of both sides of the back seat. If you do *not* have the factory storage tray, proceed to step 3.

Factory Storage Tray

Remove the factory storage tray, using a 10mm socket to remove the 2 nuts holding the jack mounting plate on the passenger side and remove jack. Next remove the jack tools by loosening the knob holding them in place. Use a 10mm socket to remove the plastic screw holding the driver's side of the factory storage tray.
Remove the factory storage tray.

Lower the bottoms of both sides of the back seat to their original position.

- NOTE: Some floor mats may need to be trimmed for the DU-HA to fit properly.