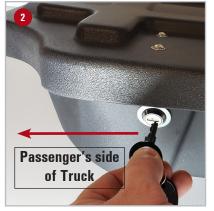

**Note:** To install the drivers side gun rack slide it in from the top going straight into slot and pull out on front of Du-ha.

**2** To lock the Lockbox insert the key into the lock with the teeth on the key pointing to the outside of the vehicle. Once the key is inserted turn the key clockwise to lock the driver's side and counter-clockwise to lock the passenger's side. When locked the teeth on the key should be pointing downward. Remove the key.