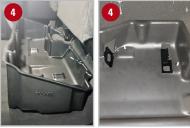

### **Installation Instructions:**

Lift up the bottoms of both sides of the back seat. If you do *not* have the factory storage tray, proceed to step 3.

Factory Storage Tray

Remove the factory storage tray, using a 10mm socket to remove the 2 nuts holding the jack mounting plate on the passenger side and remove jack. Next remove the jack tools by loosening the knob holding them in place. Use a 10mm socket to remove the plastic screw holding the driver's side of the factory storage tray.
Remove the factory storage tray.

Remove the factory storage tray from the vehicle. Re-install the jack mount plate.

- 8 Remove jack from it's holder by turning the red/yellow knob on jack to make jack retract.
- Position DU-HA (A) under the back seat, with the hole for the jack tools facing the rear of the truck, slide the hole over the threaded post for the jack tools. Next, position the holes on the passenger side over the threaded posts for the jack mount/over jack mount plate. <u>NOTE:</u> Some floor mats may need to be trimmed for the DU-HA to fit properly.
- 5 Secure in place by re-installing the jack into the jack holder plate, making sure the holes in the bottom of the jack get seated into the tabs on the jack mount plate.
- Install the jack tools back from where they were removed.
- Install Foam Organizer / Gun Rack (B) and Plastic Stiffeners (C) by sliding them into the channel slots inside the DU-HA (A), as shown. Use provided Velcro straps (D) to secure guns to the gun racks to help keep them from moving around. Slide the Velcro strap through the hole under each gun rack slot and wrap around gun and onto itself to secure gun.