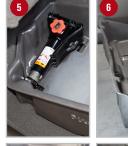

Remove the factory storage tray from the vehicle. Re-install the jack mount plate.

- 8 Remove jack from it's holder by turning the red/yellow knob on jack to make jack retract.
- Position DU-HA (A) under the back seat, with the hole for the jack tools facing the rear of the truck, slide the hole over the threaded post for the jack tools. Next, position the holes on the passenger side over the threaded posts for the jack mount/over jack mount plate. <u>NOTE:</u> Some floor mats may need to be trimmed for the DU-HA to fit properly.
- 5 Secure in place by re-installing the jack into the jack holder plate, making sure the holes in the bottom of the jack get seated into the tabs on the jack mount plate.
- Install the jack tools back from where they were removed.
- Install Foam Organizer / Gun Rack (B) and Plastic Stiffeners (C) by sliding them into the channel slots inside the DU-HA (A), as shown. Use provided Velcro straps (D) to secure guns to the gun racks to help keep them from moving around. Slide the Velcro strap through the hole under each gun rack slot and wrap around gun and onto itself to secure gun.

Lower the bottoms of both sides of the back seat to their original position.

- NOTE: Some floor mats may need to be trimmed for the DU-HA to fit properly.