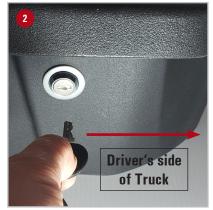

**Note:** To install the drivers side gun rack slide it in from the top going straight into slot and pull out on front of Du-ha.

**2** To lock the Lockbox insert the key into the lock with the teeth on the key pointing to the outside of the vehicle. Once the key is inserted turn the key clockwise to lock the driver's side and counter-clockwise to lock the passenger's side. When locked the teeth on the key should be pointing downward. Remove the key.

**3** To Un-lock the Lockbox insert the key into the lock with the teeth on the key pointing downward. Turn the key counter-clockwise to unlock the driver's side and clockwise to unlock the passenger's side.

### <u>NOTE:</u> You might need to push down slightly to get the latch to lock and un-lock.