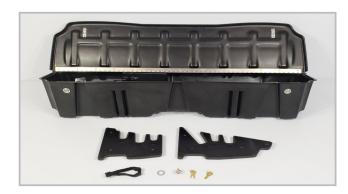

## DIVIDER - 10400 Assm

Remove the factory storage tray from the vehicle. Re-install the jack mount plate.

- 8 Remove jack from it's holder by turning the red/yellow knob on jack to make jack retract.
- Position DU-HA (A) under the back seat, with the hole for the jack tools facing the rear of the truck, slide the hole over the threaded post for the jack tools. Next, position the holes on the passenger side over the threaded posts for the jack mount/over jack mount plate. <u>NOTE:</u> Some floor mats may need to be trimmed for the DU-HA to fit properly.
- 5 Secure in place by re-installing the jack into the jack holder plate, making sure the holes in the bottom of the jack get seated into the tabs on the jack mount plate.
- Install the jack tools back from where they were removed.
- Install Foam Organizer / Gun Rack (B) and Plastic Stiffeners (C) by sliding them into the channel slots inside the DU-HA (A), as shown. Use provided Velcro straps (D) to secure guns to the gun racks to help keep them from moving around. Slide the Velcro strap through the hole under each gun rack slot and wrap around gun and onto itself to secure gun.

refer to truck owners manual or contact DU-HA, Inc.

3 shotguns or rifles, 1 with scope, will fit in the gun rack, as pictured.

| Part | Part Number   | Description               | Qty |
|------|---------------|---------------------------|-----|
| Α    |               | DU-HA Storage Unit        | 1   |
| В    | Divider-10400 | Foam Organizer / Gun Rack | 2   |
| C    | Divider-10400 | Plastic Stiffener         | 2   |
| D    | 1001218       | Velcro Strap              | 6   |