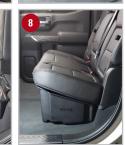

refer to truck owners manual or contact DU-HA, Inc.

3 shotguns or rifles, 1 with scope, will fit in the gun rack, as pictured.

| Part | Part Number   | Description               | Qty |
|------|---------------|---------------------------|-----|
| Α    |               | DU-HA Storage Unit        | 1   |
| В    | Divider-10400 | Foam Organizer / Gun Rack | 2   |
| C    | Divider-10400 | Plastic Stiffener         | 2   |
| D    | 1001218       | Velcro Strap              | 6   |