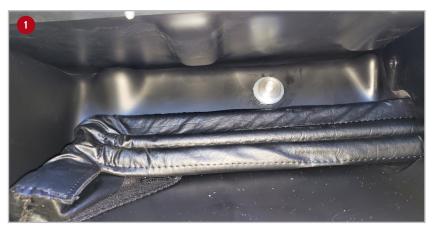

### Installation Instructions:

Install the Du-ha Lockbox by following the instructions included with the divider kit. Note: The factory knob for holding the jack tools in place is too large to fit inside the Lockbox so you will need to remove the knob and holder from the jack tools. Use the provided knob and washer and thread onto the post the tools were on to secure Lockbox in vehicle. Flip the jack tools bag around so the end of the tool bag will point forward and slide into the space in the back of the driver's side gun rack (as shown). On the passenger's side you might need to press down on the Lockbox in order to get the jack back into it's bracket.