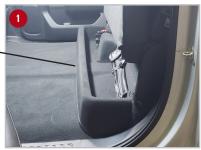

### Installation Instructions:

Install the Du-ha Lockbox by following the instructions included with the divider kit. Note: The factory knob for holding the jack tools in place is too large to fit inside the Lockbox so you will need to remove the knob and holder from the jack tools. Use the provided knob and washer and thread onto the post the tools were on to secure Lockbox in vehicle. Flip the jack tools bag around so the end of the tool bag will point forward and slide into the space in the back of the driver's side gun rack (as shown). On the passenger's side you might need to press down on the Lockbox in order to get the jack back into it's bracket.