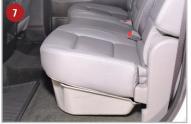

## **Installation Instructions:**

- Lift up the bottoms of both sides of the back seat.
- Place the large hole of Metal Straps (F) onto the threaded stud under the rear seat on top of the ledge behind the jack and jack tools, secure with 1/2" Nut 10300 (E), as pictured, on drivers side and passenger side.
- Position the DU-HA (A) under the back seat, with the cut out slots facing towards the truck bed.
- 4 Insert the Metal Strap (F) through the slot in the back of the DU-HA (A) and slide the Rectangular Washer (G) over the Metal Strap (F).
- 5 Secure each Metal Strap (F) to the DU-HA (A) using the Carabiner (D), open the Carabiner and insert through the small hole on the Metal Strap (F).
- Install the Foam Organizer / Gun Rack (B) and Plastic Stiffeners (C) by sliding them into the channel slots inside the DU-HA (A), making sure the high side of each piece faces towards the front.
- Lower the bottoms of both sides of the back seat to their original position.