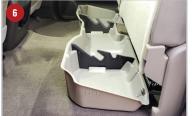

## **Installation Instructions:**

- Lift up the bottoms of both sides of the back seat.
- Place the large hole of Metal Straps (F) onto the threaded stud under the rear seat on top of the ledge behind the jack and jack tools, secure with 1/2" Nut 10300 (E), as pictured, on drivers side and passenger side.
- Position the DU-HA (A) under the back seat, with the cut out slots facing towards the truck bed.
- 4 Insert the Metal Strap (F) through the slot in the back of the DU-HA (A) and slide the Rectangular Washer (G) over the Metal Strap (F).
- 5 Secure each Metal Strap (F) to the DU-HA (A) using the Carabiner (D), open the Carabiner and insert through the small hole on the Metal Strap (F).
- Install the Foam Organizer / Gun Rack (B) and Plastic Stiffeners (C) by sliding them into the channel slots inside the DU-HA (A), making sure the high side of each piece faces towards the front.
- Lower the bottoms of both sides of the back seat to their original position.

2 shotguns or rifles, 1 with scopes, will fit in the gun rack, as pictured.

| Part | Part Number    | Description               | Qty |
|------|----------------|---------------------------|-----|
| Α    | -              | DU-HA Storage Unit        | 1   |
| В    | Divider-10300R | Foam Organizer / Gun Rack | 2   |
| С    | Divider-10300R | Plastic Stiffener         | 4   |
| D    | 1001213        | Carabiner                 | 2   |
| E    | Nut-10300      | 1/2" Nut - 10300          | 2   |
| F    | 1001162        | Metal Strap               | 2   |
| G    | 1001212        | Rectangular Washer        | 2   |