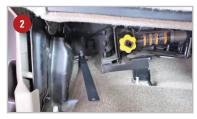

## **Installation Instructions:**

- Lift up the bottoms of both sides of the back seat.
- Place the large hole of Metal Straps (F) onto the threaded stud under the rear seat on top of the ledge behind the jack and jack tools, secure with 1/2" Nut 10300 (E), as pictured, on drivers side and passenger side.
- Position the DU-HA (A) under the back seat, with the cut out slots facing towards the truck bed.
- 4 Insert the Metal Strap (F) through the slot in the back of the DU-HA (A) and slide the Rectangular Washer (G) over the Metal Strap (F).
- 5 Secure each Metal Strap (F) to the DU-HA (A) using the Carabiner (D), open the Carabiner and insert through the small hole on the Metal Strap (F).
- Install the Foam Organizer / Gun Rack (B) and Plastic Stiffeners (C) by sliding them into the channel slots inside the DU-HA (A), making sure the high side of each piece faces towards the front.
- Lower the bottoms of both sides of the back seat to their original position.