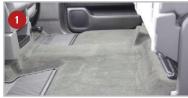

## **Installation Instructions:**

- Lift up the bottoms of both sides of the back seat.
- Place the large hole of Metal Straps (F) onto the threaded stud under the rear seat on top of the ledge behind the jack and jack tools, secure with 1/2" Nut 10300 (E), as pictured, on drivers side and passenger side.
- Position the DU-HA (A) under the back seat, with the cut out slots facing towards the truck bed.
- 4 Insert the Metal Strap (F) through the slot in the back of the DU-HA (A) and slide the Rectangular Washer (G) over the Metal Strap (F).
- 5 Secure each Metal Strap (F) to the DU-HA (A) using the Carabiner (D), open the Carabiner and insert through the small hole on the Metal Strap (F).
- Install the Foam Organizer / Gun Rack (B) and Plastic Stiffeners (C) by sliding them into the channel slots inside the DU-HA (A), making sure the high side of each piece faces towards the front.
- Lower the bottoms of both sides of the back seat to their original position.