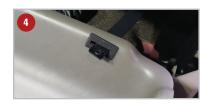

## **Installation Instructions:**

- Lift up the bottoms of both sides of the back seat.
- Place the large hole of Metal Straps (F) onto the threaded stud under the rear seat on top of the ledge behind the jack and jack tools, secure with 1/2" Nut 10300 (E), as pictured, on drivers side and passenger side.
- Position the DU-HA (A) under the back seat, with the cut out slots facing towards the truck bed.
- 4 Insert the Metal Strap (F) through the slot in the back of the DU-HA (A) and slide the Rectangular Washer (G) over the Metal Strap (F).
- 5 Secure each Metal Strap (F) to the DU-HA (A) using the Carabiner (D), open the Carabiner and insert through the small hole on the Metal Strap (F).
- Install the Foam Organizer / Gun Rack (B) and Plastic Stiffeners (C) by sliding them into the channel slots inside the DU-HA (A), making sure the high side of each piece faces towards the front.
- Lower the bottoms of both sides of the back seat to their original position.