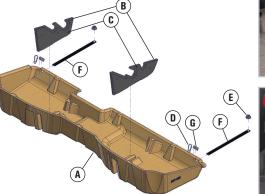

## **Installation Instructions:**

- Lift up the bottoms of both sides of the back seat.
- Place the large hole of Metal Straps (F) onto the threaded stud under the rear seat on top of the ledge behind the jack and jack tools, secure with 1/2" Nut 10300 (E), as pictured, on drivers side and passenger side.
- Position the DU-HA (A) under the back seat, with the cut out slots facing towards the truck bed.
- 4 Insert the Metal Strap (F) through the slot in the back of the DU-HA (A) and slide the Rectangular Washer (G) over the Metal Strap (F).
- 5 Secure each Metal Strap (F) to the DU-HA (A) using the Carabiner (D), open the Carabiner and insert through the small hole on the Metal Strap (F).
- Install the Foam Organizer / Gun Rack (B) and Plastic Stiffeners (C) by sliding them into the channel slots inside the DU-HA (A), making sure the high side of each piece faces towards the front.
- Lower the bottoms of both sides of the back seat to their original position.

2 shotguns or rifles, 1 with scopes, will fit in the gun rack, as pictured.

| Part | Part Number    | Description               | Qty |
|------|----------------|---------------------------|-----|
| Α    | -              | DU-HA Storage Unit        | 1   |
| В    | Divider-10300R | Foam Organizer / Gun Rack | 2   |
| С    | Divider-10300R | Plastic Stiffener         | 4   |
| D    | 1001213        | Carabiner                 | 2   |
| E    | Nut-10300      | 1/2" Nut - 10300          | 2   |
| F    | 1001162        | Metal Strap               | 2   |
| G    | 1001212        | Rectangular Washer        | 2   |