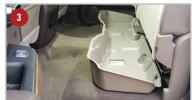

## **Installation Instructions:**

- Lift up the bottoms of both sides of the back seat.
- Place the large hole of Metal Straps (F) onto the threaded stud under the rear seat on top of the ledge behind the jack and jack tools, secure with 1/2" Nut 10300 (E), as pictured, on drivers side and passenger side.
- Position the DU-HA (A) under the back seat, with the cut out slots facing towards the truck bed.
- 4 Insert the Metal Strap (F) through the slot in the back of the DU-HA (A) and slide the Rectangular Washer (G) over the Metal Strap (F).
- 5 Secure each Metal Strap (F) to the DU-HA (A) using the Carabiner (D), open the Carabiner and insert through the small hole on the Metal Strap (F).
- Install the Foam Organizer / Gun Rack (B) and Plastic Stiffeners (C) by sliding them into the channel slots inside the DU-HA (A), making sure the high side of each piece faces towards the front.
- Lower the bottoms of both sides of the back seat to their original position.