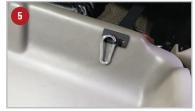

## **Installation Instructions:**

- Lift up the bottoms of both sides of the back seat.
- Place the large hole of Metal Straps (F) onto the threaded stud under the rear seat on top of the ledge behind the jack and jack tools, secure with 1/2" Nut 10300 (E), as pictured, on drivers side and passenger side.
- Position the DU-HA (A) under the back seat, with the cut out slots facing towards the truck bed.
- 4 Insert the Metal Strap (F) through the slot in the back of the DU-HA (A) and slide the Rectangular Washer (G) over the Metal Strap (F).
- 5 Secure each Metal Strap (F) to the DU-HA (A) using the Carabiner (D), open the Carabiner and insert through the small hole on the Metal Strap (F).
- Install the Foam Organizer / Gun Rack (B) and Plastic Stiffeners (C) by sliding them into the channel slots inside the DU-HA (A), making sure the high side of each piece faces towards the front.
- Lower the bottoms of both sides of the back seat to their original position.