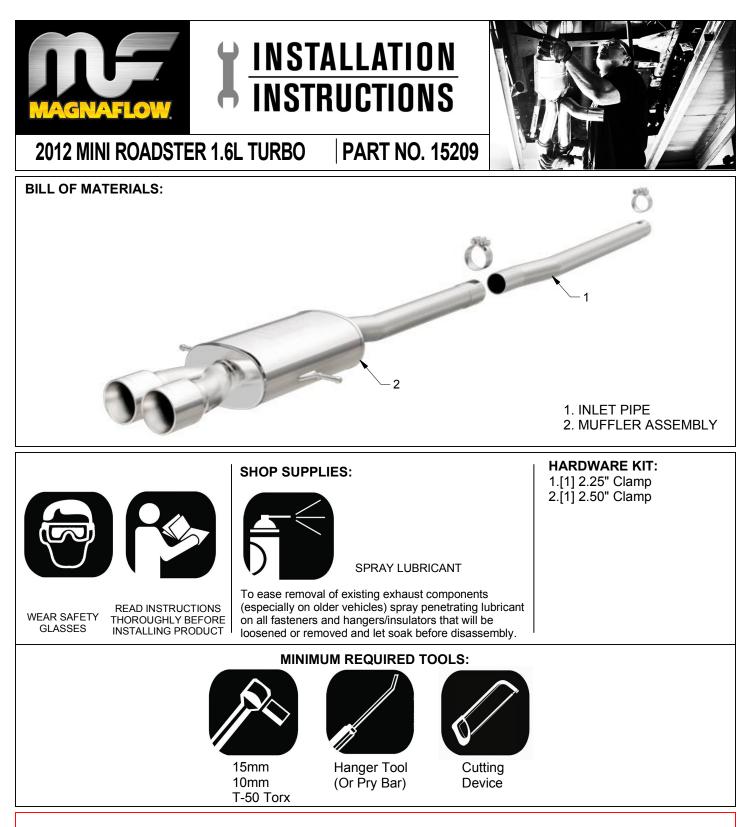

## MAGNAFLOW RECOMMENDS PROFESSIONAL INSTALLATION ON ALL THEIR PRODUCTS



**WARNING:** When working on, under, or around any vehicle exercise caution. Please allow the vehicle's exhaust system to cool before removal, as exhaust system temperatures may cause severe burns. If working without a lift always consult vehicle manual for correct lifting specifications. Always wear safety glasses and ensure a safe work area. Serious injury or death could occur if safety measures are not followed.

**ATTENTION:** Always install any supplied band or U-bolt clamps to the proper torque specifications of 40-45 ft-lbs for band clamps and 30-35 ft-lbs for U-bolt clamps. Over tightening will result in the clamp breaking and will NOT be warranted by MagnaFlow.

MAGNAFLOW 1901 Corporate Centre Dr., Oceans