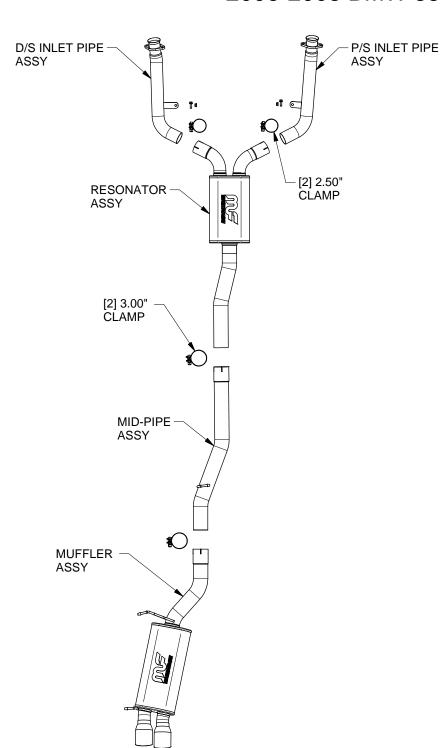

Step 1: (Carefully read all instructions before installation) Begin removal of the OEM exhaust by removing the crossmember and chassis stiffeners. Next unbolt the flanges and hanger brackets behind the Catalytic Converters. Working front to rear disengage the welded hangers from the rubber isolators and extract the exhaust system from the vehicle.Do not discard the OEM fasteners or damage the rubber isolators, as they will be used to mount the new system.

Step 2: Install the Inlet Pipe Assemblies by re-using the OEM fasteners at the front flanges and the supplied fasteners for the hanger brackets. Next install the Resonator Assembly using the supplied 2.5" clamps, leave all clamps loose for final adjustments of the complete system. Install the remaining assemblies in a similar fashion using the OEM rubber isolators and the supplied 3.0" clamps.