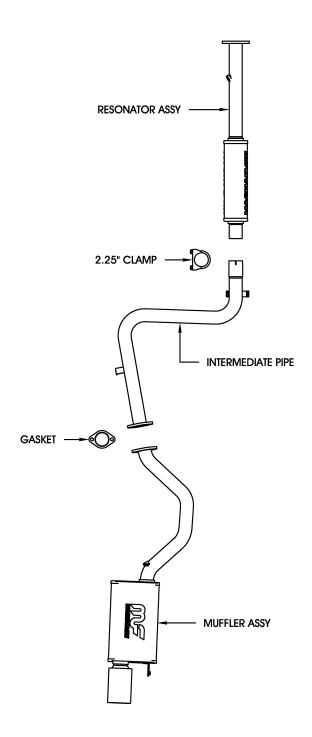

## Step 1: (Carefully read all instructions before installation) Begin removal of the OEM exhaust system by unbolting the OEM muffler from the exhaust at the 2-bolt flange in front of the control arm. You will also need to unbolt the muffler from the car at the mounting brackets. Do not discard the OEM fastners, as they will be re-used to mount the new system. Remove the O2 sensor from the pipe before unbolting the resonator assembly from the catalytic converter. Unbolt all mounting brackets and remove the

resonator assembly from the vehicle.

Step 2: Begin installation by bolting the new resonator assembly to the catalytic converter using the OEM fasteners. Leave all fasteners loose for final adjustment of the complete system. Carefully reinstall the O2 sensor, or replace it if necessary. Using the supplied clamp and OEM bracket fasteners, mount the "S" pipe to the resonator assembly. Using the OEM bracket fasteners to mount the muffler in position, and the supplied fasteners to bolt the muffler to the "S" pipe.

**Step 3:** With all components mounted loosely, adjust the system for overall aesthetics and clearance of frame & bodywork. (MAGNAFLOW recommends at least 1/2" of clearance between the exhaust system and any body panels to prevent heat-related body damage or fire.) Dont forget to tighten the O2 sensor, or the car will not run properly.