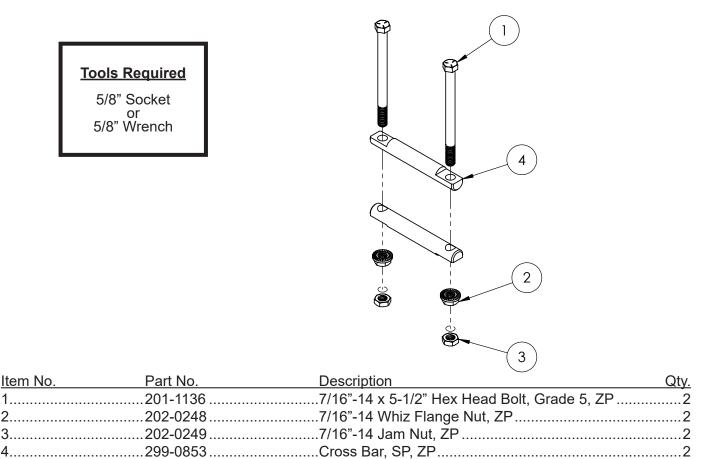

### **Installation Instructions**

- 1. Insure the drop receiver or tow bar is pinned into receiver.
- 2. Place 7/16" bolts through one of the cross bars. Place the rounded side of the cross bar just behind the lip of the vehicle receiver tube. Slide second cross bar onto bolts so that the rounded side of the cross bar is facing inward as shown below.
- 3. Install a 7/16" flange nut onto each bolt and torque to 23 ft/lbs so that each nut is tightened down evenly. Then using a wrench to hold the flange nut stationary, install a 7/16" jam nut onto each bolt and tighten each jam nut evenly to 23 ft/lbs.