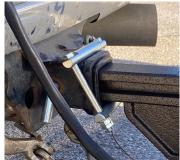

### **Installation Instructions**

- 1. Insure the drop receiver or tow bar is pinned into receiver.
- 2. Place 7/16" bolts through one of the cross bars. Place the rounded side of the cross bar just behind the lip of the vehicle receiver tube. Slide second cross bar onto bolts so that the rounded side of the cross bar is facing inward as shown below.
- 3. Install a 7/16" flange nut onto each bolt and torque to 23 ft/lbs so that each nut is tightened down evenly. Then using a wrench to hold the flange nut stationary, install a 7/16" jam nut onto each bolt and tighten each jam nut evenly to 23 ft/lbs.