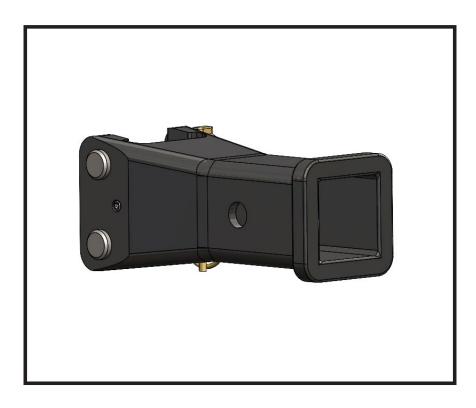

Please visit www.blueox.com for the latest version of these installation instructions.

**BX88417** 2" Receiver, Adjustable Drop Receiver Add-On Installation Instructions

2" Receiver, Adjustable Drop Receiver Add-On BX88417

## BX88417 2" Reciever, Adjustable Drop Receiver Add-On Installation Instructions