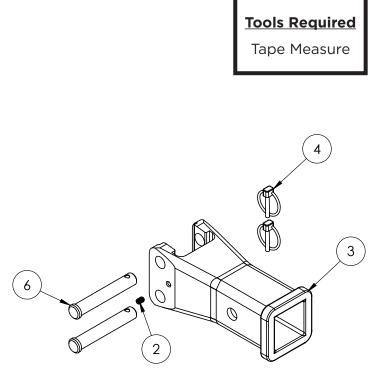

#### Note: For Flat Towing Use Only.

- Install the adjustable receiver onto the receiver shank, using the 5/8" x 3-11/16" pins with 3/16" x 1-1/4" lynch pins above primary receiver. Ensure that the add-on receiver and products use with the add-on receiver do not interfere with primary receiver or flat towing products.
  Note: Moving up or down one hole on the receiver allows for 1" of adjustment.
  Note: When properly installed the lynch pin ring will snap back onto itself, and the chamfered side will be facing outwards.
- 3. Insert set screw to eliminate any excess play.

**Note:** Add-on accessory weight should not exceed the hitch weight rating of 500 lbs.

| <u>Item No.</u> | Part No. | Description | Qty. |
|-----------------|----------|-------------|------|
|                 |          | Bolt Bag    |      |
| 2               |          |             | 1    |
| 3               |          |             | 1    |
|                 |          |             |      |
|                 |          |             |      |
|                 |          |             |      |