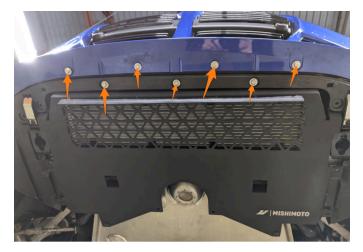

# INSTALLATION INSTRUCTIONS

01. Remove the bolts from the front guard and remove.

**02.** Remove the remaining bolts holding the center splash guard and remove. (Image on right)

**03.** Remove the rubber air dam from the stock oil cooler and install onto the Mishimoto skid plate as shown.