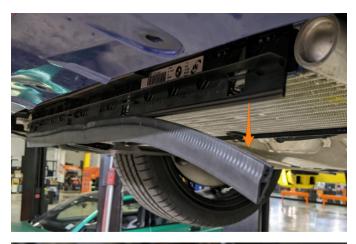

# INSTALLATION INSTRUCTIONS

01. Remove the bolts from the front guard and remove.

**02.** Remove the remaining bolts holding the center splash guard and remove. (Image on right)

**03.** Remove the rubber air dam from the stock oil cooler and install onto the Mishimoto skid plate as shown.