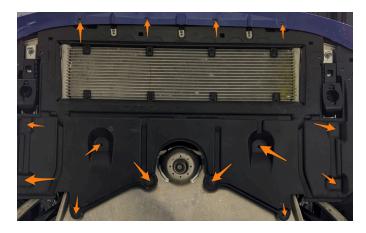

# INSTALLATION INSTRUCTIONS

01. Remove the bolts from the front guard and remove.

**02.** Remove the remaining bolts holding the center splash guard and remove. (Image on right)

**03.** Remove the rubber air dam from the stock oil cooler and install onto the Mishimoto skid plate as shown.