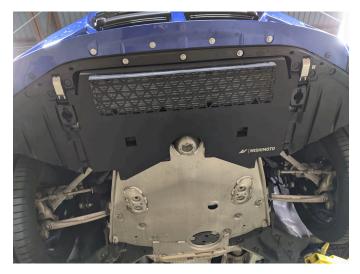

# 2021+ BMW G80 M3/M4 SKID PLATE INSTALLATION INSTRUCTIONS

**04.** Feed the front lip of skid plate above the lower lip of front bumper. Using the stock bolts, hand tighten a few bolts to hold the skid plate up.

**05.** Hand tighten bolts to front bumper and install bumper guard using supplied bolts and washers where shown

**06.** Hand tighten the stock bolts in the remaining mounting points, once all bolts are started torque all bolts down.