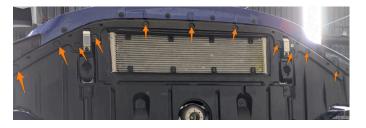

# INSTALLATION INSTRUCTIONS

01. Remove the bolts from the front guard and remove.

**02.** Remove the remaining bolts holding the center splash guard and remove. (Image on right)

**03.** Remove the rubber air dam from the stock oil cooler and install onto the Mishimoto skid plate as shown.